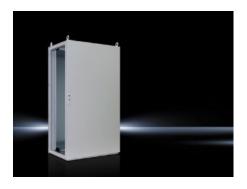

### TS 8845.500 - Baying systems TS 8

The TS 8 sheet steel baying system, with its symmetrical profile in the width and depth, offers a significant space gain, plus simple interior installation. This likewise ensures bayability from all sides. Additionally, the integral, automatic potential equalisation of all enclosure panels and the triple surface treatment ensure optimum safety.

#### Features

| Supply includes                      | Enclosure frame<br>Door(s)<br>R/h door hinge with single-door enclosures, may be swapped to<br>opposite side<br>Roof plate<br>Rear panel |
|--------------------------------------|------------------------------------------------------------------------------------------------------------------------------------------|
|                                      | 4 eyebolts<br>Lock: 3 mm double-bit<br>Gland plates<br>Mounting plate<br>2 TS punched rails 18 x 38 mm                                   |
| Dimensions                           | Width: 800 mm<br>Height: 1,400 mm<br>Depth: 500 mm                                                                                       |
| Dimensions mounting plate (W x<br>H) | 699 mm x 1,296 mm                                                                                                                        |
| Protection category to IEC 60 529    | IP 55                                                                                                                                    |
| Protection category NEMA             | NEMA 1<br>NEMA 12                                                                                                                        |
| Type rating to UL 50E                | Туре 1<br>Туре 12                                                                                                                        |
| IK Code                              | IK09                                                                                                                                     |
| Number of doors                      | 1                                                                                                                                        |
| Basic material                       | Sheet steel                                                                                                                              |
| Packs of                             | 1 pc(s).                                                                                                                                 |
| Net weight                           | 89.4                                                                                                                                     |
| Gross weight                         | 94.4                                                                                                                                     |
| Customs tariff number                | 94032080                                                                                                                                 |
| EAN                                  | 4028177251069                                                                                                                            |
| ETIM 9                               | EC000261                                                                                                                                 |
| ECLASS 8.0                           | 27180101                                                                                                                                 |