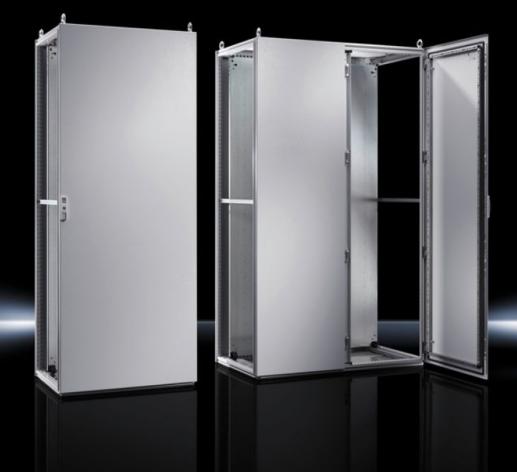

### TS 8845.500 - Baying systems TS 8

The TS 8 sheet steel baying system, with its symmetrical profile in the width and depth, offers a significant space gain, plus simple interior installation. This likewise ensures bayability from all sides. Additionally, the integral, automatic potential equalisation of all enclosure panels and the triple surface treatment ensure optimum safety.

#### Features

| Enclosure frame: Sheet steel, 1.5mm<br>Roof: Sheet steel, 1.5mm<br>Door: Sheet steel, 2.0mm<br>Rear panel: Sheet steel, 1.5mm |
|-------------------------------------------------------------------------------------------------------------------------------|
| Door: Sheet steel, 2.0 mm                                                                                                     |
|                                                                                                                               |
| Rear panel: Sheet steel, 1.5 mm                                                                                               |
|                                                                                                                               |
| Gland plates: Sheet steel, 1.5 mm                                                                                             |
| Mounting plate: Sheet steel, 3.0 mm                                                                                           |
| Enclosure frame: Dipcoat-primed                                                                                               |
| Door, roof and rear panel: Dipcoat-primed, powder-coated on the                                                               |
| outside, textured paint                                                                                                       |
| Mounting plate and gland plates: Zinc-plated                                                                                  |
| RAL 7035                                                                                                                      |
|                                                                                                                               |

#### Features

| Supply includes                      | Enclosure frame<br>Door(s)<br>R/h door hinge with single-door enclosures, may be swapped to<br>opposite side<br>Roof plate<br>Rear panel |
|--------------------------------------|------------------------------------------------------------------------------------------------------------------------------------------|
|                                      | 4 eyebolts<br>Lock: 3 mm double-bit<br>Gland plates<br>Mounting plate<br>2 TS punched rails 18 x 38 mm                                   |
| Dimensions                           | Width: 800 mm<br>Height: 1,400 mm<br>Depth: 500 mm                                                                                       |
| Dimensions mounting plate (W x<br>H) | 699 mm x 1,296 mm                                                                                                                        |
| Protection category to IEC 60 529    | IP 55                                                                                                                                    |
| Protection category NEMA             | NEMA 1<br>NEMA 12                                                                                                                        |
| Type rating to UL 50E                | Туре 1<br>Туре 12                                                                                                                        |
| IK Code                              | IK09                                                                                                                                     |
| Number of doors                      | 1                                                                                                                                        |
| Basic material                       | Sheet steel                                                                                                                              |
| Packs of                             | 1 pc(s).                                                                                                                                 |
| Net weight                           | 89.4                                                                                                                                     |
| Gross weight                         | 94.4                                                                                                                                     |
| Customs tariff number                | 94032080                                                                                                                                 |
| EAN                                  | 4028177251069                                                                                                                            |
| ETIM 9                               | EC000261                                                                                                                                 |
| ECLASS 8.0                           | 27180101                                                                                                                                 |