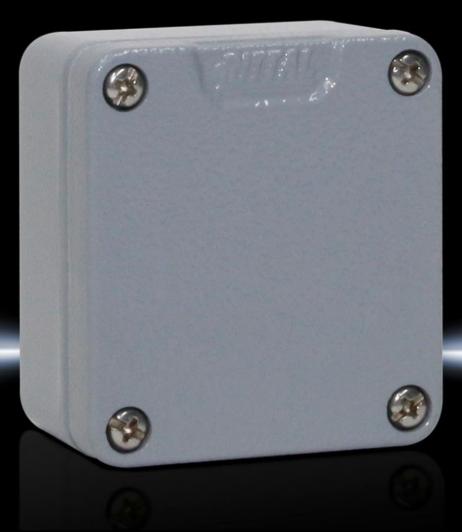

## GA 9101.210 - Cast aluminium enclosures GA

Spray-finished cast aluminium enclosure. Protection category IP 66.

#### **Features**

| Model No.                         | GA 9101.210                                                                                |
|-----------------------------------|--------------------------------------------------------------------------------------------|
| Material                          | Enclosure: Cast aluminium<br>Cover: Cast aluminium, all-round CR cellular rubber cord seal |
| Surface finish                    | Textured paint                                                                             |
| Colour                            | RAL 7001                                                                                   |
| Supply includes                   | Enclosure with cover                                                                       |
|                                   | Cover screws, captive                                                                      |
|                                   | Screws for attaching support rails                                                         |
|                                   | Screw for connection of the PE conductor                                                   |
| Protection category NEMA          | NEMA 4                                                                                     |
| Protection category to IEC 60 529 | IP 66                                                                                      |
| IK Code                           | IK08                                                                                       |
| Dimensions                        | Width: 58 mm                                                                               |
|                                   | Height: 64 mm                                                                              |
|                                   | Depth: 36 mm                                                                               |
| Basic material                    | Cast aluminium                                                                             |
| Packs of                          | 5 pc(s).                                                                                   |
| Net weight                        | 0.645                                                                                      |
|                                   |                                                                                            |