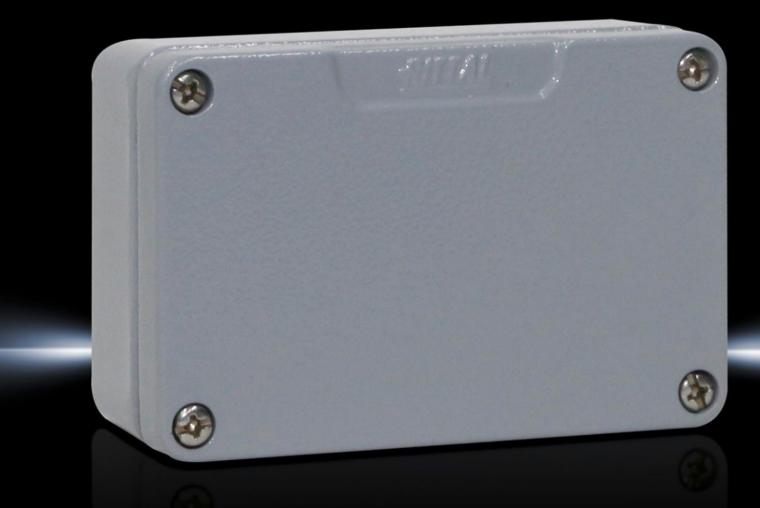

### GA 9102.210 - Cast aluminium enclosures GA

Spray-finished cast aluminium enclosure. Protection category IP 66.

#### Features

| Model No.                         | GA 9102.210                                                                                                                     |
|-----------------------------------|---------------------------------------------------------------------------------------------------------------------------------|
| Material                          | Enclosure: Cast aluminium<br>Cover: Cast aluminium, all-round CR cellular rubber cord seal                                      |
| Surface finish                    | Textured paint                                                                                                                  |
| Colour                            | RAL 7001                                                                                                                        |
| Supply includes                   | Enclosure with cover<br>Cover screws, captive<br>Screws for attaching support rails<br>Screw for connection of the PE conductor |
| Protection category NEMA          | NEMA 4                                                                                                                          |
| Protection category to IEC 60 529 | IP 66                                                                                                                           |
| IK Code                           | IK08                                                                                                                            |
| Dimensions                        | Width: 98 mm<br>Height: 64 mm<br>Depth: 36 mm                                                                                   |
| Basic material                    | Cast aluminium                                                                                                                  |
| Packs of                          | 3 pc(s).                                                                                                                        |
| Net weight                        | 0.63                                                                                                                            |