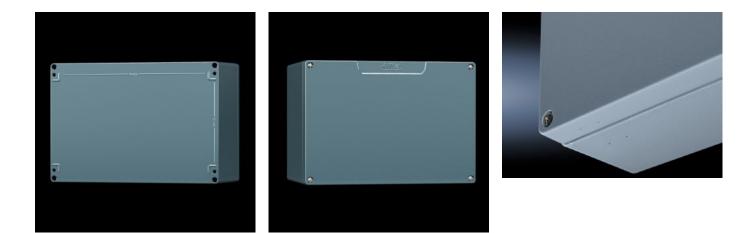

### GA 9102.210 - Cast aluminium enclosures GA

Spray-finished cast aluminium enclosure. Protection category IP 66.

#### Features

| Model No.                         | GA 9102.210                                                                                                                     |
|-----------------------------------|---------------------------------------------------------------------------------------------------------------------------------|
| Material                          | Enclosure: Cast aluminium<br>Cover: Cast aluminium, all-round CR cellular rubber cord seal                                      |
| Surface finish                    | Textured paint                                                                                                                  |
| Colour                            | RAL 7001                                                                                                                        |
| Supply includes                   | Enclosure with cover<br>Cover screws, captive<br>Screws for attaching support rails<br>Screw for connection of the PE conductor |
| Protection category NEMA          | NEMA 4                                                                                                                          |
| Protection category to IEC 60 529 | IP 66                                                                                                                           |
| IK Code                           | IK08                                                                                                                            |
| Dimensions                        | Width: 98 mm<br>Height: 64 mm<br>Depth: 36 mm                                                                                   |
| Basic material                    | Cast aluminium                                                                                                                  |
| Packs of                          | 3 pc(s).                                                                                                                        |
| Net weight                        | 0.63                                                                                                                            |