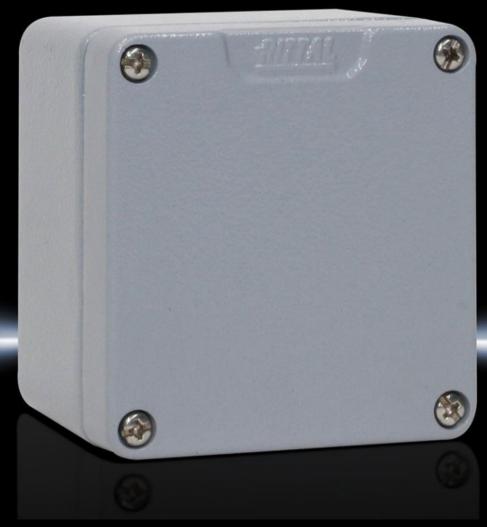

## GA 9104.210 - Cast aluminium enclosures GA

Spray-finished cast aluminium enclosure. Protection category IP 66.

#### **Features**

| Model No.                         | GA 9104.210                                                                                |
|-----------------------------------|--------------------------------------------------------------------------------------------|
| Material                          | Enclosure: Cast aluminium<br>Cover: Cast aluminium, all-round CR cellular rubber cord seal |
| Surface finish                    | Textured paint                                                                             |
| Colour                            | RAL 7001                                                                                   |
| Supply includes                   | Enclosure with cover                                                                       |
|                                   | Cover screws, captive                                                                      |
|                                   | Screws for attaching support rails                                                         |
|                                   | Screw for connection of the PE conductor                                                   |
| Protection category NEMA          | NEMA 4                                                                                     |
| Protection category to IEC 60 529 | IP 66                                                                                      |
| IK Code                           | IK08                                                                                       |
| Dimensions                        | Width: 75 mm                                                                               |
|                                   | Height: 80 mm                                                                              |
|                                   | Depth: 58 mm                                                                               |
| Basic material                    | Cast aluminium                                                                             |
| Packs of                          | 1 pc(s).                                                                                   |
| Net weight                        | 0.3                                                                                        |
|                                   |                                                                                            |