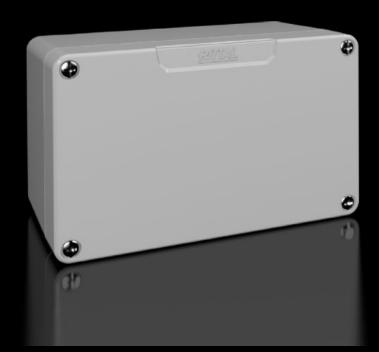

## GA 9105.210 - Cast aluminium enclosures GA

Spray-finished cast aluminium enclosure. Protection category IP 66.

#### **Features**

| Model No.                         | GA 9105.210                                                                                |
|-----------------------------------|--------------------------------------------------------------------------------------------|
| Material                          | Enclosure: Cast aluminium<br>Cover: Cast aluminium, all-round CR cellular rubber cord seal |
| Surface finish                    | Textured paint                                                                             |
| Colour                            | RAL 7001                                                                                   |
| Supply includes                   | Enclosure with cover                                                                       |
|                                   | Cover screws, captive                                                                      |
|                                   | Screws for attaching support rails                                                         |
|                                   | Screw for connection of the PE conductor                                                   |
| Protection category NEMA          | NEMA 4                                                                                     |
| Protection category to IEC 60 529 | IP 66                                                                                      |
| IK Code                           | IK08                                                                                       |
| Dimensions                        | Width: 125 mm                                                                              |
|                                   | Height: 80 mm                                                                              |
|                                   | Depth: 58 mm                                                                               |
| Basic material                    | Cast aluminium                                                                             |
| Packs of                          | 1 pc(s).                                                                                   |
| Net weight                        | 0.43                                                                                       |
|                                   |                                                                                            |