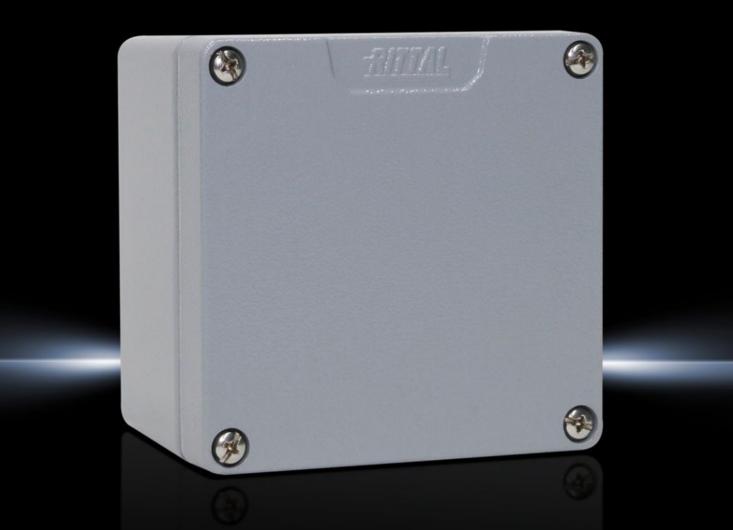

## GA 9108.210 - Cast aluminium enclosures GA

Spray-finished cast aluminium enclosure. Protection category IP 66.

#### Features

| Model No.                         | GA 9108.210                                                                                                                     |
|-----------------------------------|---------------------------------------------------------------------------------------------------------------------------------|
| Material                          | Enclosure: Cast aluminium<br>Cover: Cast aluminium, all-round CR cellular rubber cord seal                                      |
| Surface finish                    | Textured paint                                                                                                                  |
| Colour                            | RAL 7001                                                                                                                        |
| Supply includes                   | Enclosure with cover<br>Cover screws, captive<br>Screws for attaching support rails<br>Screw for connection of the PE conductor |
| Protection category NEMA          | NEMA 4                                                                                                                          |
| Protection category to IEC 60 529 | IP 66                                                                                                                           |
| IK Code                           | IK08                                                                                                                            |
| Dimensions                        | Width: 122 mm<br>Height: 120 mm<br>Depth: 82 mm                                                                                 |
| Basic material                    | Cast aluminium                                                                                                                  |
| Packs of                          | 1 pc(s).                                                                                                                        |
| Net weight                        | 1.05                                                                                                                            |