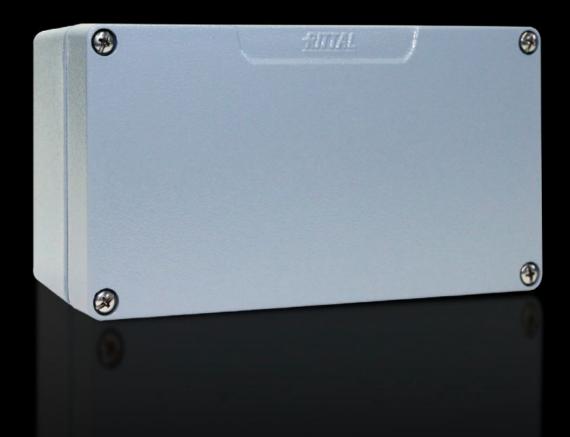

## GA 9110.210 - Cast aluminium enclosures GA

Spray-finished cast aluminium enclosure. Protection category IP 66.

#### Features

| Model No.                         | GA 9110.210                                                                                                                     |
|-----------------------------------|---------------------------------------------------------------------------------------------------------------------------------|
| Material                          | Enclosure: Cast aluminium<br>Cover: Cast aluminium, all-round CR cellular rubber cord seal                                      |
| Surface finish                    | Textured paint                                                                                                                  |
| Colour                            | RAL 7001                                                                                                                        |
| Supply includes                   | Enclosure with cover<br>Cover screws, captive<br>Screws for attaching support rails<br>Screw for connection of the PE conductor |
| Protection category NEMA          | NEMA 4                                                                                                                          |
| Protection category to IEC 60 529 | IP 66                                                                                                                           |
| IK Code                           | IK08                                                                                                                            |
| Dimensions                        | Width: 220 mm<br>Height: 120 mm<br>Depth: 93 mm                                                                                 |
| Basic material                    | Cast aluminium                                                                                                                  |
| Packs of                          | 1 pc(s).                                                                                                                        |
| Net weight                        | 1.652                                                                                                                           |