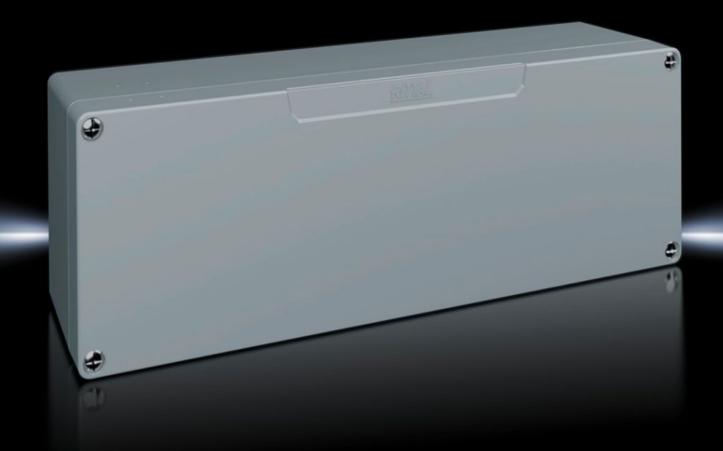

## GA 9111.210 - Cast aluminium enclosures GA

Spray-finished cast aluminium enclosure. Protection category IP 66.

#### **Features**

| Model No.                         | GA 9111.210                                                                                |
|-----------------------------------|--------------------------------------------------------------------------------------------|
| Material                          | Enclosure: Cast aluminium<br>Cover: Cast aluminium, all-round CR cellular rubber cord seal |
| Surface finish                    | Textured paint                                                                             |
| Colour                            | RAL 7001                                                                                   |
| Supply includes                   | Enclosure with cover                                                                       |
|                                   | Cover screws, captive                                                                      |
|                                   | Screws for attaching support rails                                                         |
|                                   | Screw for connection of the PE conductor                                                   |
| Protection category NEMA          | NEMA 4                                                                                     |
| Protection category to IEC 60 529 | IP 66                                                                                      |
| IK Code                           | IK08                                                                                       |
| Dimensions                        | Width: 360 mm                                                                              |
|                                   | Height: 120 mm                                                                             |
|                                   | Depth: 84 mm                                                                               |
| Basic material                    | Cast aluminium                                                                             |
| Packs of                          | 1 pc(s).                                                                                   |
| Net weight                        | 2.2                                                                                        |
|                                   |                                                                                            |