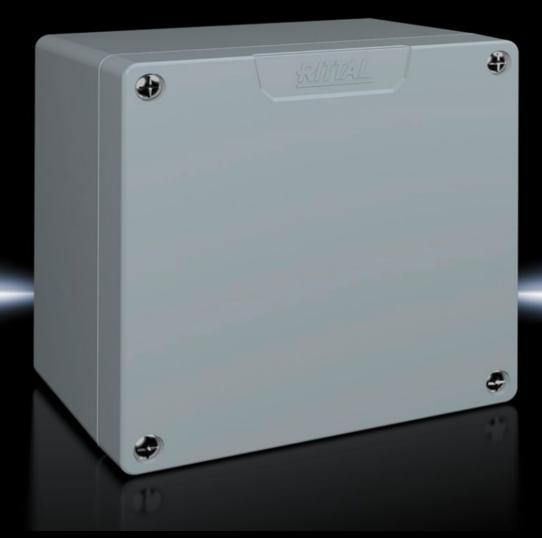

### GA 9112.210 - Cast aluminium enclosures GA

Spray-finished cast aluminium enclosure. Protection category IP 66.

#### **Features**

| Model No.                         | GA 9112.210                                                                                |
|-----------------------------------|--------------------------------------------------------------------------------------------|
| Material                          | Enclosure: Cast aluminium<br>Cover: Cast aluminium, all-round CR cellular rubber cord seal |
| Surface finish                    | Textured paint                                                                             |
| Colour                            | RAL 7001                                                                                   |
| Supply includes                   | Enclosure with cover                                                                       |
|                                   | Cover screws, captive                                                                      |
|                                   | Screws for attaching support rails                                                         |
|                                   | Screw for connection of the PE conductor                                                   |
| Protection category NEMA          | NEMA 4                                                                                     |
| Protection category to IEC 60 529 | IP 66                                                                                      |
| IK Code                           | IK08                                                                                       |
| Dimensions                        | Width: 160 mm                                                                              |
|                                   | Height: 160 mm                                                                             |
|                                   | Depth: 93 mm                                                                               |
| Basic material                    | Cast aluminium                                                                             |
| Packs of                          | 1 pc(s).                                                                                   |
| Net weight                        | 1.69                                                                                       |
|                                   |                                                                                            |