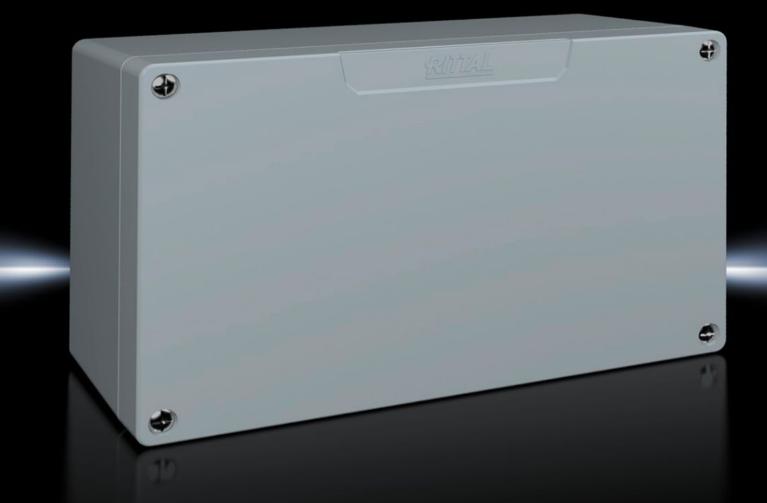

### GA 9113.210 - Cast aluminium enclosures GA

Spray-finished cast aluminium enclosure. Protection category IP 66.

#### Features

| Model No.                         | GA 9113.210                                                                                                                     |
|-----------------------------------|---------------------------------------------------------------------------------------------------------------------------------|
| Material                          | Enclosure: Cast aluminium<br>Cover: Cast aluminium, all-round CR cellular rubber cord seal                                      |
| Surface finish                    | Textured paint                                                                                                                  |
| Colour                            | RAL 7001                                                                                                                        |
| Supply includes                   | Enclosure with cover<br>Cover screws, captive<br>Screws for attaching support rails<br>Screw for connection of the PE conductor |
| Protection category NEMA          | NEMA 4                                                                                                                          |
| Protection category to IEC 60 529 | IP 66                                                                                                                           |
| IK Code                           | IK08                                                                                                                            |
| Dimensions                        | Width: 260 mm<br>Height: 160 mm<br>Depth: 93 mm                                                                                 |
| Basic material                    | Cast aluminium                                                                                                                  |
| Packs of                          | 1 pc(s).                                                                                                                        |
| Net weight                        | 2.2                                                                                                                             |