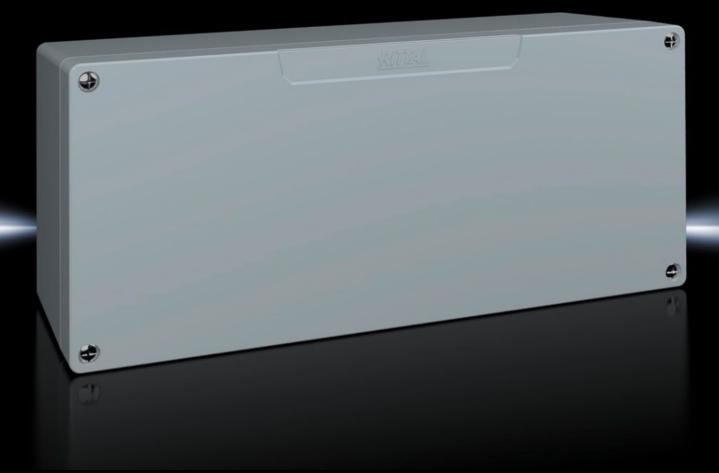

### GA 9114.210 - Cast aluminium enclosures GA

Spray-finished cast aluminium enclosure. Protection category IP 66.

#### **Features**

| Model No.                         | GA 9114.210                                                                                |
|-----------------------------------|--------------------------------------------------------------------------------------------|
| Material                          | Enclosure: Cast aluminium<br>Cover: Cast aluminium, all-round CR cellular rubber cord seal |
| Surface finish                    | Textured paint                                                                             |
| Colour                            | RAL 7001                                                                                   |
| Supply includes                   | Enclosure with cover                                                                       |
|                                   | Cover screws, captive                                                                      |
|                                   | Screws for attaching support rails                                                         |
|                                   | Screw for connection of the PE conductor                                                   |
| Protection category NEMA          | NEMA 4                                                                                     |
| Protection category to IEC 60 529 | IP 66                                                                                      |
| IK Code                           | IK08                                                                                       |
| Dimensions                        | Width: 360 mm                                                                              |
|                                   | Height: 160 mm                                                                             |
|                                   | Depth: 93 mm                                                                               |
| Basic material                    | Cast aluminium                                                                             |
| Packs of                          | 1 pc(s).                                                                                   |
| Net weight                        | 3.04                                                                                       |
|                                   |                                                                                            |