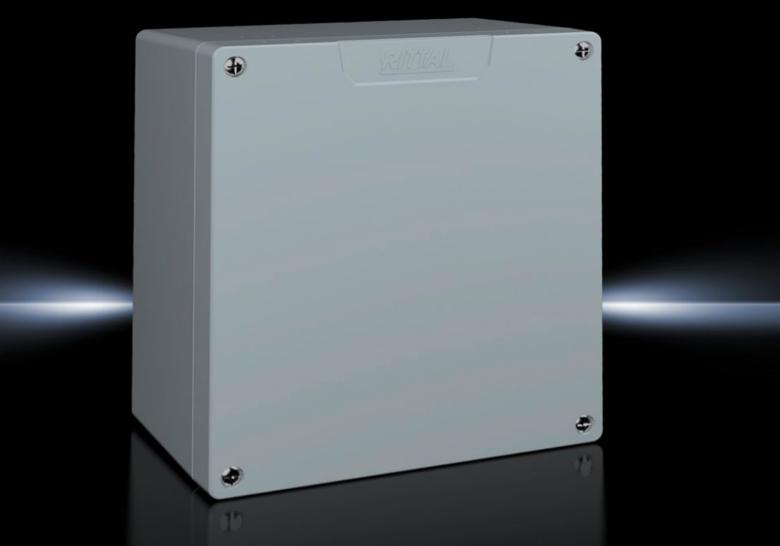

## GA 9116.210 - Cast aluminium enclosures GA

Spray-finished cast aluminium enclosure. Protection category IP 66.

#### Features

| Model No.                         | GA 9116.210                                                                                                                     |
|-----------------------------------|---------------------------------------------------------------------------------------------------------------------------------|
| Material                          | Enclosure: Cast aluminium<br>Cover: Cast aluminium, all-round CR cellular rubber cord seal                                      |
| Surface finish                    | Textured paint                                                                                                                  |
| Colour                            | RAL 7001                                                                                                                        |
| Supply includes                   | Enclosure with cover<br>Cover screws, captive<br>Screws for attaching support rails<br>Screw for connection of the PE conductor |
| Protection category NEMA          | NEMA 4                                                                                                                          |
| Protection category to IEC 60 529 | IP 66                                                                                                                           |
| IK Code                           | IK08                                                                                                                            |
| Dimensions                        | Width: 202 mm<br>Height: 232 mm<br>Depth: 113 mm                                                                                |
| Basic material                    | Cast aluminium                                                                                                                  |
| Packs of                          | 1 pc(s).                                                                                                                        |
| Net weight                        | 2.97                                                                                                                            |