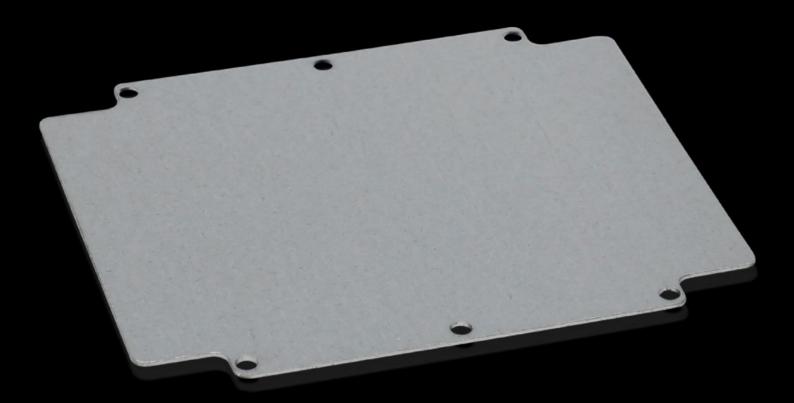

## GA 9116.700 - Mounting plate for GA

For individual interior installation, with mounting holes.

## **Features**

| Model No.                         | GA 9116.700                                                                                                    |
|-----------------------------------|----------------------------------------------------------------------------------------------------------------|
| Product description               | For universal interior installation, with mounting holes.                                                      |
| Material                          | Sheet steel                                                                                                    |
| Surface finish                    | Zinc-plated                                                                                                    |
| Dimensions mounting plate (W x H) | 183 mm x 214 mm                                                                                                |
| To fit                            | Enclosure type: GA<br>Width: = 202 mm<br>Height: = 232 mm                                                      |
| Packs of                          | 1 pc(s).                                                                                                       |
| Net weight                        | 0.4                                                                                                            |
| Gross weight                      | 0.442                                                                                                          |
| PCF per pack (cradle-to-gate)     | 4.5 kg CO2 eq (Cat B)                                                                                          |
| Note on PCF category              | Category B: PCF value (cradle-to-gate) based on the product weight, approximately calculated and self-declared |
| Customs tariff number             | 94039910                                                                                                       |
| EAN                               | 4028177154360                                                                                                  |
| ETIM 9                            | EC000213                                                                                                       |
| ECLASS 8.0                        | 27409216                                                                                                       |
|                                   |                                                                                                                |