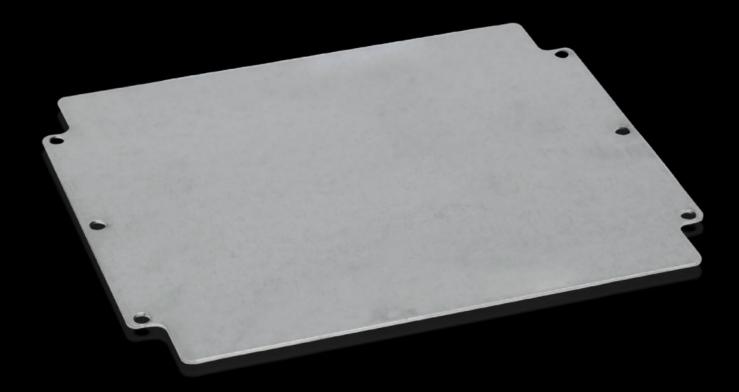

## GA 9117.700 - Mounting plate for GA

For individual interior installation, with mounting holes.

## Features

| Model No.                            | GA 9117.700                                                                                                    |
|--------------------------------------|----------------------------------------------------------------------------------------------------------------|
| Product description                  | For universal interior installation, with mounting holes.                                                      |
| Material                             | Sheet steel                                                                                                    |
| Surface finish                       | Zinc-plated                                                                                                    |
| Dimensions mounting plate (W x<br>H) | 264 mm x 214 mm                                                                                                |
| To fit                               | Enclosure type: GA<br>Width: = 280 mm<br>Height: = 232 mm                                                      |
| Packs of                             | 1 pc(s).                                                                                                       |
| Net weight                           | 0.6                                                                                                            |
| Gross weight                         | 0.663                                                                                                          |
| PCF per pack (cradle-to-gate)        | 3.4 kg CO2 eq (Cat B)                                                                                          |
| Note on PCF category                 | Category B: PCF value (cradle-to-gate) based on the product weight, approximately calculated and self-declared |
| Customs tariff number                | 94039910                                                                                                       |
| EAN                                  | 4028177154377                                                                                                  |
| ETIM 9                               | EC000213                                                                                                       |
| ECLASS 8.0                           | 27409216                                                                                                       |
|                                      |                                                                                                                |