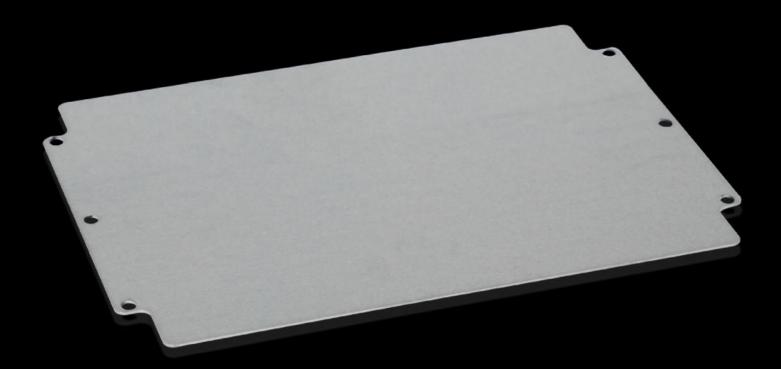

# GA 9118.700 - Mounting plate for GA

For individual interior installation, with mounting holes.

#### **Features**

| Model No.                         | GA 9118.700                                                                                                    |
|-----------------------------------|----------------------------------------------------------------------------------------------------------------|
| Product description               | For universal interior installation, with mounting holes.                                                      |
| Material                          | Sheet steel                                                                                                    |
| Surface finish                    | Zinc-plated                                                                                                    |
| Dimensions mounting plate (W x H) | 314 mm x 214 mm                                                                                                |
| To fit                            | Enclosure type: GA GA Width: = 330 mm Height: = 230 mm                                                         |
| Packs of                          | 1 pc(s).                                                                                                       |
| Net weight                        | 0.77                                                                                                           |
| Gross weight                      | 0.78                                                                                                           |
| PCF per pack (cradle-to-gate)     | 4 kg CO2 eq (Cat B)                                                                                            |
| Note on PCF category              | Category B: PCF value (cradle-to-gate) based on the product weight, approximately calculated and self-declared |
| Customs tariff number             | 73269098                                                                                                       |
| EAN                               | 4028177154384                                                                                                  |
| ETIM 9                            | EC000213                                                                                                       |
|                                   |                                                                                                                |