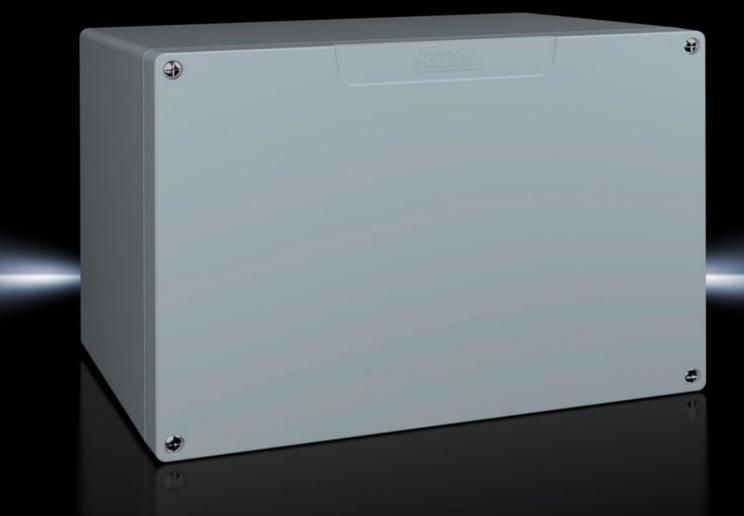

### GA 9119.210 - Cast aluminium enclosures GA

Spray-finished cast aluminium enclosure. Protection category IP 66.

#### Features

| Model No.                         | GA 9119.210                                                                                                                     |
|-----------------------------------|---------------------------------------------------------------------------------------------------------------------------------|
| Material                          | Enclosure: Cast aluminium<br>Cover: Cast aluminium, all-round CR cellular rubber cord seal                                      |
| Surface finish                    | Textured paint                                                                                                                  |
| Colour                            | RAL 7001                                                                                                                        |
| Supply includes                   | Enclosure with cover<br>Cover screws, captive<br>Screws for attaching support rails<br>Screw for connection of the PE conductor |
| Protection category NEMA          | NEMA 4                                                                                                                          |
| Protection category to IEC 60 529 | IP 66                                                                                                                           |
| IK Code                           | IK08                                                                                                                            |
| Dimensions                        | Width: 330 mm<br>Height: 230 mm<br>Depth: 183 mm                                                                                |
| Basic material                    | Cast aluminium                                                                                                                  |
| Packs of                          | 1 pc(s).                                                                                                                        |
| Net weight                        | 4.5                                                                                                                             |