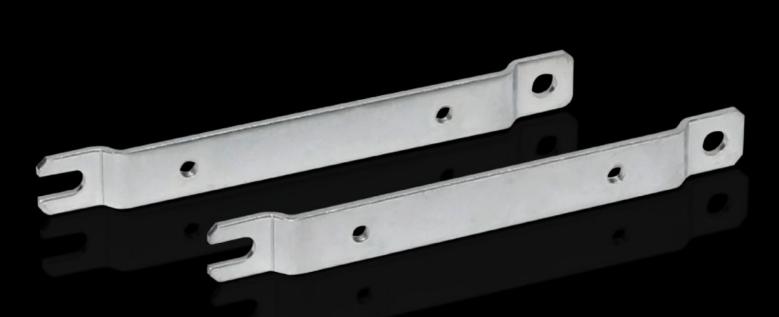

## GA 9121.122 - Wall mounting bracket for GA

For external mounting on surfaces – no need to dismantle the cover if pre-assembled.

## Features

| Model No.                     | GA 9121.122                                                                                                   |
|-------------------------------|---------------------------------------------------------------------------------------------------------------|
| Product description           | For external mounting on surfaces – no need to remove the cover if pre-assembled.                             |
| Material                      | Sheet steel                                                                                                   |
| Surface finish                | Zinc-plated                                                                                                   |
| To fit                        | Enclosure type: GA<br>Height: = 120 mm                                                                        |
| Packs of                      | 2 pc(s).                                                                                                      |
| Net weight                    | 0.2                                                                                                           |
| Gross weight                  | 0.231                                                                                                         |
| PCF per pack (cradle-to-gate) | 0.9 kg CO2 eq (Cat B)                                                                                         |
| Note on PCF category          | Category B: PCF value (cradle-to-gate) based on the product weight approximately calculated and self-declared |
| Customs tariff number         | 83024900                                                                                                      |
| EAN                           | 4028177154506                                                                                                 |
| ETIM 9                        | EC002625                                                                                                      |
| ECLASS 8.0                    | 27189234                                                                                                      |