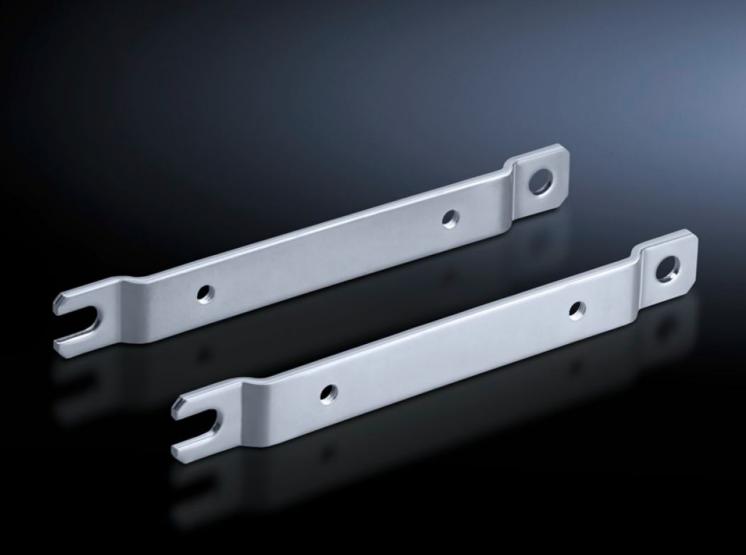

## GA 9121.160 - Wall mounting bracket for GA

For external mounting on surfaces – no need to dismantle the cover if pre-assembled.

## **Features**

| Model No.                     | GA 9121.160                                                                                                    |
|-------------------------------|----------------------------------------------------------------------------------------------------------------|
| Product description           | For external mounting on surfaces – no need to remove the cover if pre-assembled.                              |
| Material                      | Sheet steel                                                                                                    |
| Surface finish                | Zinc-plated                                                                                                    |
| To fit                        | Enclosure type: GA<br>Height: = 160 mm                                                                         |
| Packs of                      | 2 pc(s).                                                                                                       |
| Net weight                    | 0.2                                                                                                            |
| Gross weight                  | 0.232                                                                                                          |
| PCF per pack (cradle-to-gate) | 0.9 kg CO2 eq (Cat B)                                                                                          |
| Note on PCF category          | Category B: PCF value (cradle-to-gate) based on the product weight, approximately calculated and self-declared |
| Customs tariff number         | 83024900                                                                                                       |
| EAN                           | 4028177154513                                                                                                  |
| ETIM 9                        | EC002625                                                                                                       |
| ECLASS 8.0                    | 27189234                                                                                                       |