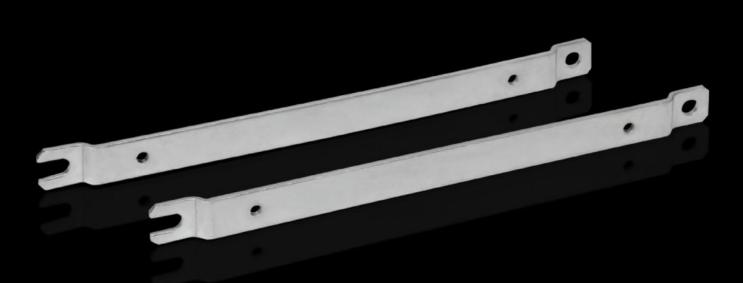

## GA 9121.230 - Wall mounting bracket for GA

For external mounting on surfaces – no need to dismantle the cover if pre-assembled.