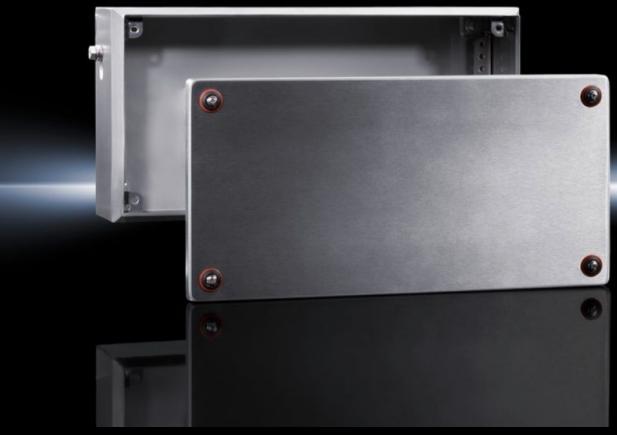

# KEL 9303.000 - Ex enclosures Stainless steel, empty enclosure with screw fastened cover

Ex enclosure with screw-fastened cover, stainless steel

#### **Features**

| Model No.       | KEL 9303.000                                                         |
|-----------------|----------------------------------------------------------------------|
| Design          | Ex enclosures                                                        |
| Applications    | Zone 1 and 2 or 21 and 22 to 2014/34/EC                              |
|                 | Ambient temperature range: -30 °C+80 °C                              |
|                 | The specified temperatures may be limited by the installed equipment |
|                 | Explosion protection category to EN 60 079: Equipment protection     |
|                 | thanks to increased safety (Ex e), equipment protection thanks to    |
|                 | enclosure (Ex tb)                                                    |
| Material        | Enclosure: Stainless steel 1.4301 (AISI 304)                         |
|                 | Cover: Stainless steel 1.4301 (AISI 304), all-round foamed-in        |
|                 | silicone seal                                                        |
| Surface finish  | Enclosure: Brushed, grain 400, peak-to-valley height < 0.8 μm        |
| Supply includes | Enclosure                                                            |
|                 | Cover                                                                |
| Dimensions      | Width: 200 mm                                                        |
|                 | Height: 200 mm                                                       |
|                 | Depth: 80 mm                                                         |