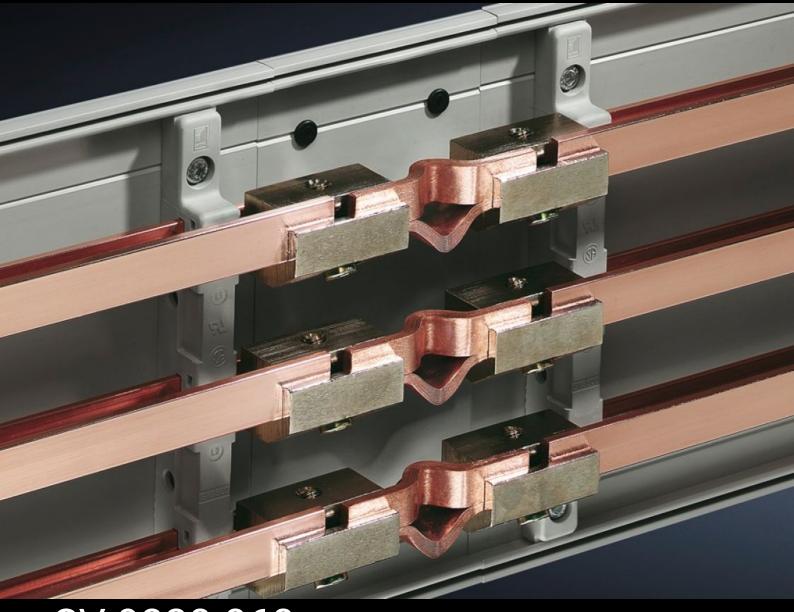

## SV 9320.060 - PLS expansion connectors

For thermal and mechanical compensation during connection of PLS special busbars from enclosure to enclosure.

#### **Features**

| Model No.                    | SV 9320.060                                                                                                                                                                                                                                                |  |  |
|------------------------------|------------------------------------------------------------------------------------------------------------------------------------------------------------------------------------------------------------------------------------------------------------|--|--|
| Product description          | For thermal and mechanical compensation when connecting PLS special busbars from enclosure to enclosure.                                                                                                                                                   |  |  |
| Material                     | E-Cu                                                                                                                                                                                                                                                       |  |  |
| Assembly instruction         | Two busbar connectors are needed to fit one expansion connector.                                                                                                                                                                                           |  |  |
| Note                         | At a temperature increase of 30 K, there is an expansion in the length of the busbars by approximately 0.5 mm/m. For this reason, it is advisable to use an expanding connection for thermal compensation in busbar systems with busbar sections > 3600 mm |  |  |
| To fit busbars               | PLS 800                                                                                                                                                                                                                                                    |  |  |
| Packs of                     | 3 pc(s).                                                                                                                                                                                                                                                   |  |  |
| Net weight                   | 0.537                                                                                                                                                                                                                                                      |  |  |
| Gross weight                 | 0.6                                                                                                                                                                                                                                                        |  |  |
| Copper weight (kg per piece) | 0.18                                                                                                                                                                                                                                                       |  |  |
| Customs tariff number        | 85369010                                                                                                                                                                                                                                                   |  |  |
| EAN                          | 4028177162365                                                                                                                                                                                                                                              |  |  |
| ETIM 9                       | EC000713                                                                                                                                                                                                                                                   |  |  |
| ECLASS 8.0                   | 27400606                                                                                                                                                                                                                                                   |  |  |

#### Tender text

PLS 800 expansion connector PLS expansion connectors for thermal and mechanical compensation during connection of PLS 800 special busbars from enclosure to enclosure.

System:

Rittal RiLine60