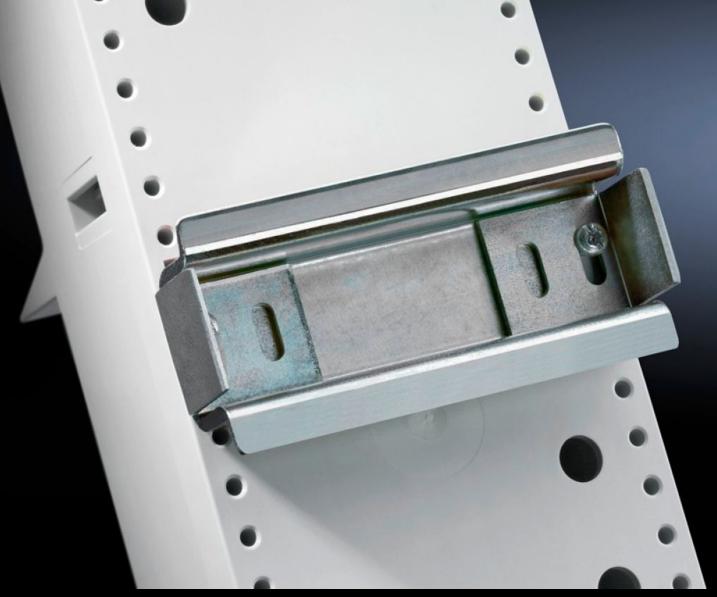

# SV 9320.120 - Support rail 35 x 15 mm for Mini-PLS/circuit-breaker component adaptors

Support rail for Mini-PLS and circuit-breaker component adaptors.

#### **Features**

| Model No.                     | SV 9320.120                                                                                                    |
|-------------------------------|----------------------------------------------------------------------------------------------------------------|
| Material                      | Sheet steel                                                                                                    |
| Surface finish                | Zinc-plated                                                                                                    |
| Supply includes               | Assembly screws and side anti-slip guard                                                                       |
| To fit Model No.              | 9342.400                                                                                                       |
|                               | 9342.410                                                                                                       |
|                               | 9629.000                                                                                                       |
| Dimensions                    | Width: 72 mm                                                                                                   |
| Packs of                      | 5 pc(s).                                                                                                       |
| Net weight                    | 0.36                                                                                                           |
| Gross weight                  | 0.403                                                                                                          |
| PCF per pack (cradle-to-gate) | 1.5 kg CO2 eq (Cat B)                                                                                          |
| Note on PCF category          | Category B: PCF value (cradle-to-gate) based on the product weight, approximately calculated and self-declared |
| Customs tariff number         | 73269098                                                                                                       |
| EAN                           | 4028177219762                                                                                                  |
| ETIM 9                        | EC001285                                                                                                       |
|                               |                                                                                                                |

### Tender text

Support rails
For mounting Siemens air circuit-breakers S3 on SV 9320.000, SV 9320.010 and SV 9629.000.
Including assembly screws.

Width: 72 mm Height: 15 mm

© Rittal 2025 3