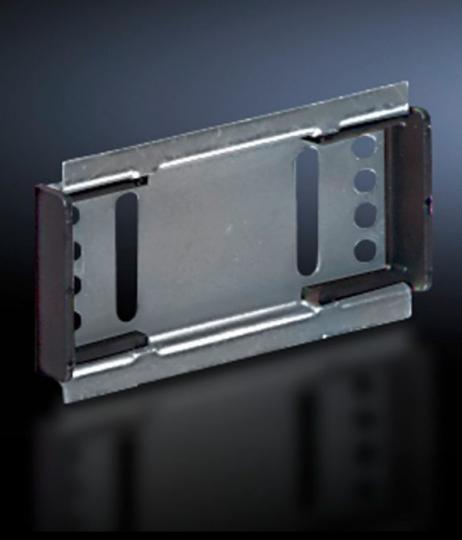

# SV 9320.150 - Support rail 35 x 7.5 mm for Mini-PLS component adaptors

For attaching to the Mini-PLS component adaptor.

#### **Features**

| Model No.                     | SV 9320.150                                                                                                    |
|-------------------------------|----------------------------------------------------------------------------------------------------------------|
| Material                      | Sheet steel                                                                                                    |
| Surface finish                | Zinc-plated                                                                                                    |
| Supply includes               | Assembly screws and side anti-slip guard                                                                       |
| Dimensions                    | Width: 45 mm                                                                                                   |
| Packs of                      | 10 pc(s).                                                                                                      |
| Net weight                    | 0.16                                                                                                           |
| Gross weight                  | 0.171                                                                                                          |
| PCF per pack (cradle-to-gate) | 0.6 kg CO2 eq (Cat B)                                                                                          |
| Note on PCF category          | Category B: PCF value (cradle-to-gate) based on the product weight, approximately calculated and self-declared |
| Customs tariff number         | 73269098                                                                                                       |
| EAN                           | 4028177236394                                                                                                  |
| ETIM 9                        | EC001285                                                                                                       |
| ECLASS 8.0                    | 27141143                                                                                                       |
|                               |                                                                                                                |

### Tender text

Support rails for an additional mounting level on all 45 mm wide component adaptors.

Including assembly screws.

Width: 45 mm Height: 7.5 mm

© Rittal 2025 3