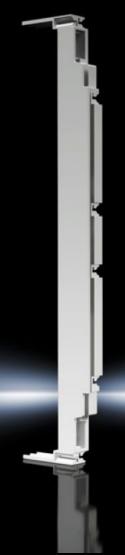

#### SV 9340.290 - Insert strip for OM adaptors/supports

To extend the construction width.

#### **Features**

| Model No.             | SV 9340.290                                                                                                                           |
|-----------------------|---------------------------------------------------------------------------------------------------------------------------------------|
| Product description   | To extend the construction width in a 10 mm pitch pattern. May be bayed as often as required on both sides. With integral cable duct. |
| Material              | Polyamide                                                                                                                             |
| Colour                | RAL 7035                                                                                                                              |
| Supply includes       | 6 connection pins                                                                                                                     |
| Dimensions            | Width: 10 mm                                                                                                                          |
| Packs of              | 2 pc(s).                                                                                                                              |
| Net weight            | 0.052                                                                                                                                 |
| Gross weight          | 0.061                                                                                                                                 |
| Customs tariff number | 39269097                                                                                                                              |
| EAN                   | 4028177502499                                                                                                                         |
| ETIM 9                | EC002270                                                                                                                              |
| ECLASS 8.0            | 27409221                                                                                                                              |
|                       |                                                                                                                                       |