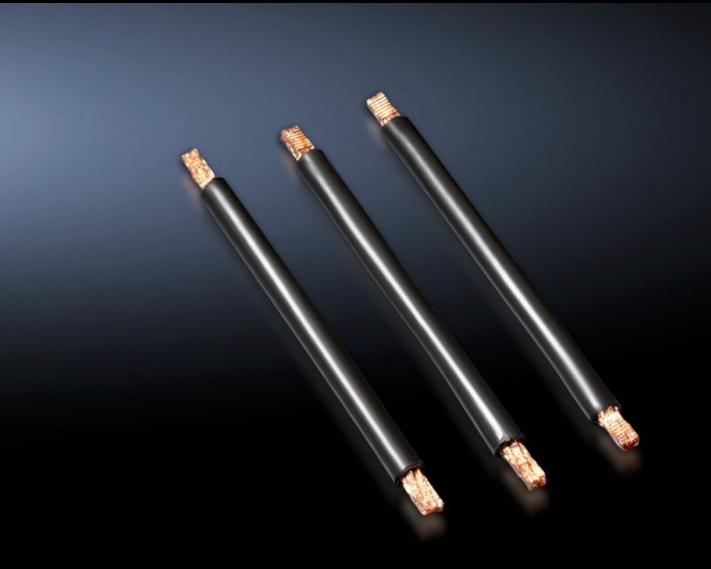

# SV 9340.850 - Cable set for OM adaptors with spring terminal block

Pre-assembled connection cables for individual connection of switchgear.

#### **Features**

| Model No.                    | SV 9340.850                                                                                                                     |
|------------------------------|---------------------------------------------------------------------------------------------------------------------------------|
| Product description          | Pre-assembled connection cables for individual connection of switchgear, top-mounted on OM adaptors with tension spring clamps. |
| Material                     | PVC insulation Temperature resistant to 105 °C Wire ends with ultrasonic wire-end compression at both ends                      |
| AWG                          | AWG 14 = 2.08 mm² ½ 2,5 mm²                                                                                                     |
| Note                         | AWG = American Wire Gauge                                                                                                       |
| Dimensions                   | Length: 140 mm                                                                                                                  |
| Packs of                     | 15 pc(s).                                                                                                                       |
| Net weight                   | 0.03                                                                                                                            |
| Gross weight                 | 0.058                                                                                                                           |
| Copper weight (kg per piece) | 0.002                                                                                                                           |
| Customs tariff number        | 85444290                                                                                                                        |
| EAN                          | 4028177502703                                                                                                                   |
| ETIM 9                       | EC000839                                                                                                                        |
| ECLASS 8.0                   | 27062302                                                                                                                        |