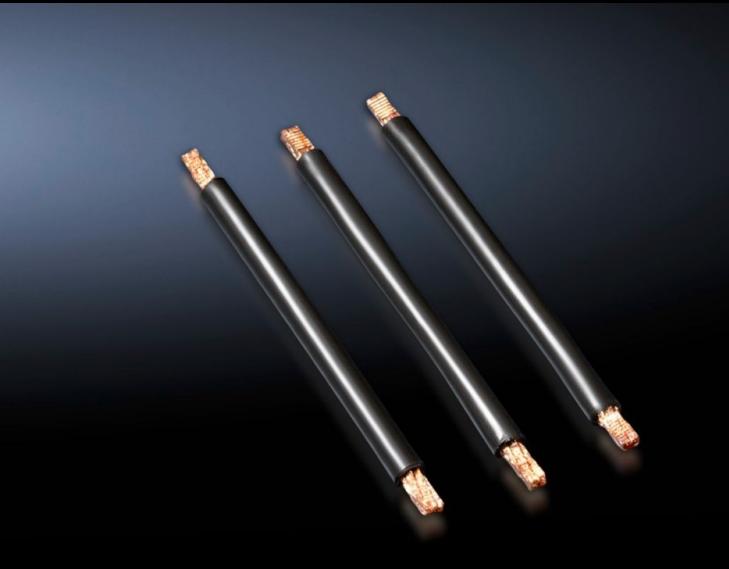

# SV 9340.880 - Cable set for OM adaptors with spring terminal block

Pre-assembled connection cables for individual connection of switchgear.

#### **Features**

| Model No.                    | SV 9340.880                                                                                                                     |
|------------------------------|---------------------------------------------------------------------------------------------------------------------------------|
| Product description          | Pre-assembled connection cables for individual connection of switchgear, top-mounted on OM adaptors with tension spring clamps. |
| Material                     | PVC insulation Temperature resistant to 105 °C Wire ends with ultrasonic wire-end compression at both ends                      |
| AWG                          | AWG 8 = 8.37 mm² № 10 mm²                                                                                                       |
| Note                         | AWG = American Wire Gauge                                                                                                       |
| Dimensions                   | Length: 140 mm                                                                                                                  |
| Packs of                     | 6 pc(s).                                                                                                                        |
| Net weight                   | 0.06                                                                                                                            |
| Gross weight                 | 0.088                                                                                                                           |
| Copper weight (kg per piece) | 0.009                                                                                                                           |
| Customs tariff number        | 85444290                                                                                                                        |
| EAN                          | 4028177502734                                                                                                                   |
| ETIM 9                       | EC000839                                                                                                                        |
| ECLASS 8.0                   | 27062302                                                                                                                        |