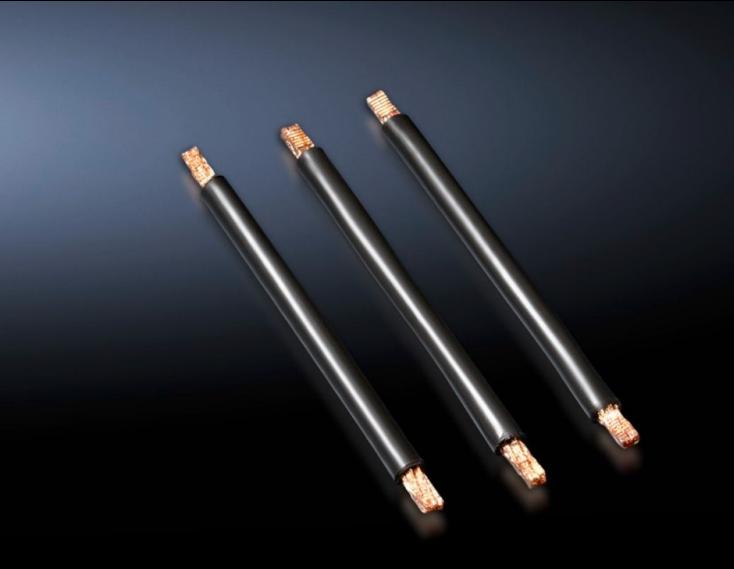

# SV 9340.890 - Cable set for OM adaptors with spring terminal block

Pre-assembled connection cables for individual connection of switchgear.

#### **Features**

| Model No.                    | SV 9340.890                                                                                                                     |
|------------------------------|---------------------------------------------------------------------------------------------------------------------------------|
| Product description          | Pre-assembled connection cables for individual connection of switchgear, top-mounted on OM adaptors with tension spring clamps. |
| Material                     | PVC insulation Temperature resistant to 105 °C Wire ends with ultrasonic wire-end compression at both ends                      |
| AWG                          | AWG 6 = 13.3 mm² № 16 mm²                                                                                                       |
| Note                         | AWG = American Wire Gauge                                                                                                       |
| Dimensions                   | Length: 140 mm                                                                                                                  |
| Packs of                     | 6 pc(s).                                                                                                                        |
| Net weight                   | 0.12                                                                                                                            |
| Gross weight                 | 0.128                                                                                                                           |
| Copper weight (kg per piece) | 0.014                                                                                                                           |
| Customs tariff number        | 85444290                                                                                                                        |
| EAN                          | 4028177502741                                                                                                                   |
| ETIM 9                       | EC000839                                                                                                                        |
| ECLASS 8.0                   | 27062302                                                                                                                        |