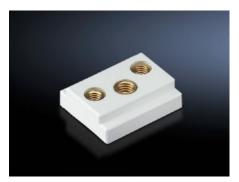

## SV 9342.560 Sliding block

State: 19.7.2025 (Source: rittal.com/si-sl)

## SV 9342.560 - Sliding block for circuit-breaker component adaptors

For additional locking of circuit-breakers with more than two attachment points.

## **Features**

| Model No.             | SV 9342.560                                                                      |
|-----------------------|----------------------------------------------------------------------------------|
| Product description   | For additional locking of circuit-breakers with more than two attachment points. |
| Colour                | RAL 7035                                                                         |
| Note                  | UL approval in conjunction with circuit-breaker component adaptor                |
| To fit Model No.      | 9342.500                                                                         |
|                       | 9342.510                                                                         |
|                       | 9342.504                                                                         |
|                       | 9342.514                                                                         |
|                       | 9342.540                                                                         |
|                       | 9342.550                                                                         |
| Packs of              | 6 pc(s).                                                                         |
| Net weight            | 0.012                                                                            |
| Gross weight          | 0.016                                                                            |
| Customs tariff number | 85369095                                                                         |
| EAN                   | 4028177551923                                                                    |
| ETIM 9                | EC000096                                                                         |
| ECLASS 8.0            | 23110804                                                                         |