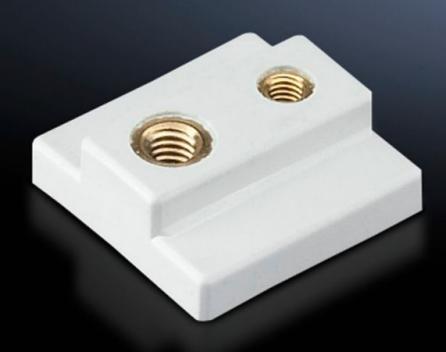

## SV 9342.560 Sliding block

State: 19.7.2025 (Source: rittal.com/si-sl)

## SV 9342.560 - Sliding block for circuit-breaker component adaptors

For additional locking of circuit-breakers with more than two attachment points.

## **Features**

| Model No.             | SV 9342.560                                                                      |
|-----------------------|----------------------------------------------------------------------------------|
| Product description   | For additional locking of circuit-breakers with more than two attachment points. |
| Colour                | RAL 7035                                                                         |
| Note                  | UL approval in conjunction with circuit-breaker component adaptor                |
| To fit Model No.      | 9342.500                                                                         |
|                       | 9342.510                                                                         |
|                       | 9342.504                                                                         |
|                       | 9342.514                                                                         |
|                       | 9342.540                                                                         |
|                       | 9342.550                                                                         |
| Packs of              | 6 pc(s).                                                                         |
| Net weight            | 0.012                                                                            |
| Gross weight          | 0.016                                                                            |
| Customs tariff number | 85369095                                                                         |
| EAN                   | 4028177551923                                                                    |
| ETIM 9                | EC000096                                                                         |
| ECLASS 8.0            | 23110804                                                                         |