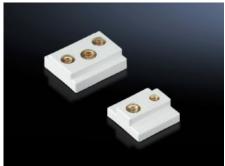

## SV 9342.560 Sliding block

State: 19.7.2025 (Source: rittal.com/si-sl)

## SV 9342.560 - Sliding block for circuit-breaker component adaptors

For additional locking of circuit-breakers with more than two attachment points.

## **Features**

| Model No.             | SV 9342.560                                                                      |
|-----------------------|----------------------------------------------------------------------------------|
| Product description   | For additional locking of circuit-breakers with more than two attachment points. |
| Colour                | RAL 7035                                                                         |
| Note                  | UL approval in conjunction with circuit-breaker component adaptor                |
| To fit Model No.      | 9342.500                                                                         |
|                       | 9342.510                                                                         |
|                       | 9342.504                                                                         |
|                       | 9342.514                                                                         |
|                       | 9342.540                                                                         |
|                       | 9342.550                                                                         |
| Packs of              | 6 pc(s).                                                                         |
| Net weight            | 0.012                                                                            |
| Gross weight          | 0.016                                                                            |
| Customs tariff number | 85369095                                                                         |
| EAN                   | 4028177551923                                                                    |
| ETIM 9                | EC000096                                                                         |
| ECLASS 8.0            | 23110804                                                                         |