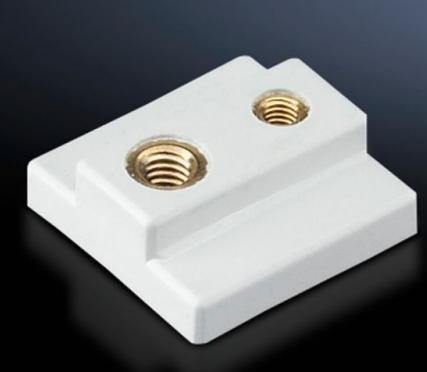

## SV 9342.640 - Sliding block for circuit-breaker component adaptors

For additional locking of circuit-breakers with more than two attachment points.