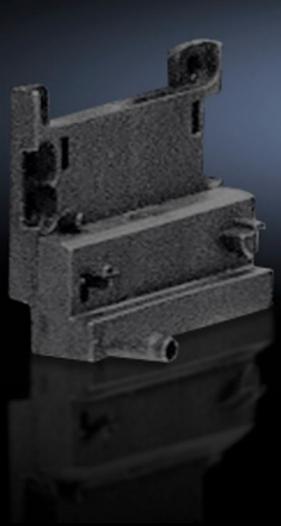

## SV 9342.820 - PinBlock Plus for starters with increased contactor attachment

For starters with increased contactor attachment.

## **Features**

| Model No.             | SV 9342.820                                                 |
|-----------------------|-------------------------------------------------------------|
| Product description   | Mounted by simply clipping onto the PinBlock 9342.800/.810. |
| Material              | Polyamide                                                   |
| Colour                | RAL 9005                                                    |
| Note                  | UL approval in conjunction with OM adaptor/support          |
| Packs of              | 5 pc(s).                                                    |
| Net weight            | 0.03                                                        |
| Gross weight          | 0.035                                                       |
| Customs tariff number | 39269097                                                    |
| EAN                   | 4028177503861                                               |
| ETIM 9                | EC002270                                                    |
| ECLASS 8.0            | 27400613                                                    |