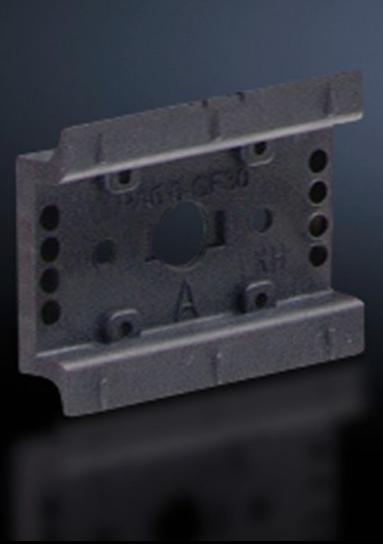

## SV 9342.850 - Support rail 35 x 10 mm for OM adaptors/ supports

For attaching to the adaptor section or to the support frame.

#### **Features**

| Model No.                                     | SV 9342.850                                                                                                                                      |
|-----------------------------------------------|--------------------------------------------------------------------------------------------------------------------------------------------------|
| Design                                        | TS 45C                                                                                                                                           |
| Product description                           | For attaching to the adaptor section and support frame.                                                                                          |
| Material                                      | Polyamide                                                                                                                                        |
| Colour                                        | RAL 9005                                                                                                                                         |
| Supply includes                               | Assembly screws                                                                                                                                  |
| Anti-slip guard for motor circuit-<br>breaker | Yes                                                                                                                                              |
| Support rail type                             | TS 45C                                                                                                                                           |
| Note                                          | UL approval in conjunction with OM adaptor/support Support rail TS xxD-V only suitable for non-pitch pattern-dependent mounting on support frame |
| Dimensions                                    | Width: 45 mm                                                                                                                                     |
| Packs of                                      | 5 pc(s).                                                                                                                                         |
| Net weight                                    | 0.04                                                                                                                                             |
| Gross weight                                  | 0.044                                                                                                                                            |
| Customs tariff number                         | 39269097                                                                                                                                         |
|                                               |                                                                                                                                                  |