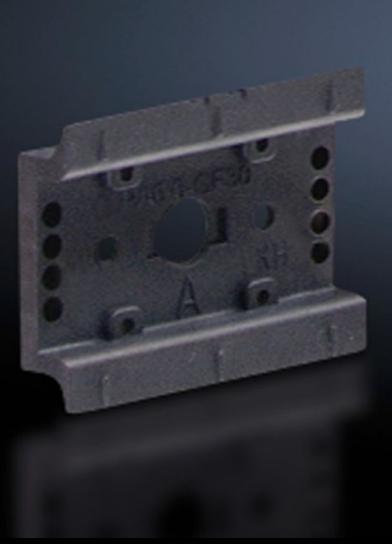

## SV 9342.860 - Support rail 35 x 10 mm for OM adaptors/ supports

For attaching to the adaptor section or to the support frame.

#### **Features**

| Model No.             | SV 9342.860                                                                                                                                            |
|-----------------------|--------------------------------------------------------------------------------------------------------------------------------------------------------|
| Design                | TS 45D                                                                                                                                                 |
| Product description   | For attaching to the adaptor section and support frame.                                                                                                |
| Material              | Polyamide                                                                                                                                              |
| Colour                | RAL 9005                                                                                                                                               |
| Supply includes       | Assembly screws                                                                                                                                        |
| Support rail type     | TS 45D                                                                                                                                                 |
| Note                  | UL approval in conjunction with OM adaptor/support<br>Support rail TS xxD-V only suitable for non-pitch pattern-dependent<br>mounting on support frame |
| Dimensions            | Width: 45 mm                                                                                                                                           |
| Packs of              | 5 pc(s).                                                                                                                                               |
| Net weight            | 0.04                                                                                                                                                   |
| Gross weight          | 0.044                                                                                                                                                  |
| Customs tariff number | 39269097                                                                                                                                               |
| EAN                   | 4028177503915                                                                                                                                          |
| ETIM 9                | EC001285                                                                                                                                               |

#### Tender text

Support rail TS 45D
Support rail TS 45D 35 x 10 mm
for OM adaptor / support
for attaching to the adaptor section
System:
Rittal RiLine60

© Rittal 2025 3