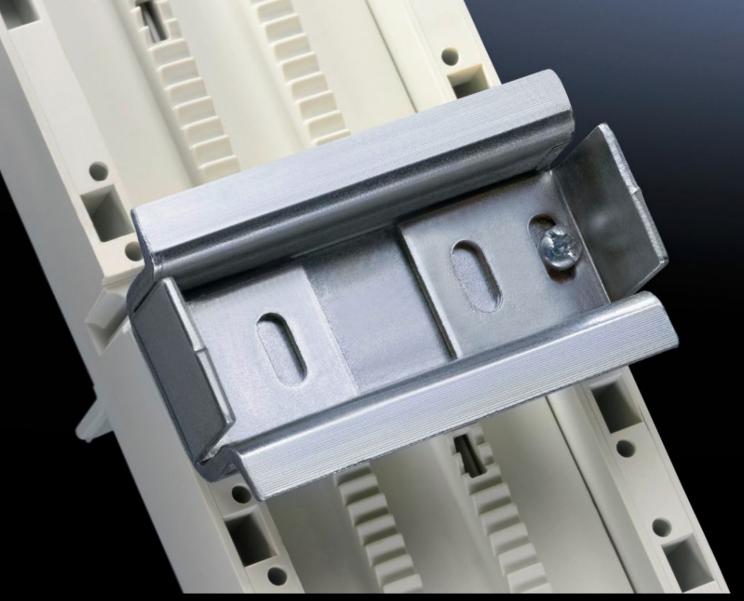

## SV 9342.880 - Support rail 35 x 15 mm for OM adaptors/ supports

For attaching to the adaptor section.

## **Features**

| Model No.                     | SV 9342.880                                                                                                    |
|-------------------------------|----------------------------------------------------------------------------------------------------------------|
| Product description           | For attaching to the adaptor section.                                                                          |
| Material                      | Sheet steel                                                                                                    |
| Surface finish                | Zinc-plated                                                                                                    |
| Supply includes               | Assembly screws and side anti-slip guard                                                                       |
| Dimensions                    | Width: 45 mm                                                                                                   |
| Packs of                      | 5 pc(s).                                                                                                       |
| Net weight                    | 0.25                                                                                                           |
| Gross weight                  | 0.278                                                                                                          |
| PCF per pack (cradle-to-gate) | 1.1 kg CO2 eq (Cat B)                                                                                          |
| Note on PCF category          | Category B: PCF value (cradle-to-gate) based on the product weight, approximately calculated and self-declared |
| Customs tariff number         | 73269098                                                                                                       |
| EAN                           | 4028177503939                                                                                                  |
| ETIM 9                        | EC001285                                                                                                       |
| ECLASS 8.0                    | 27141143                                                                                                       |