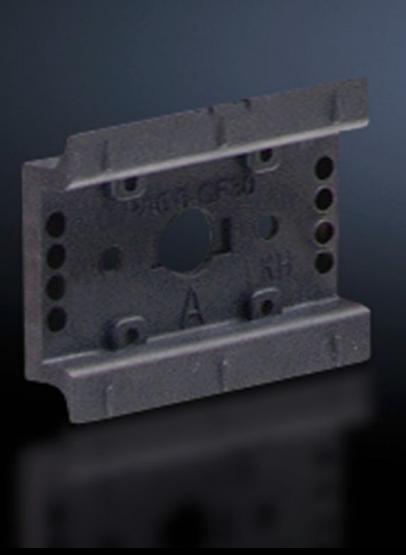

# SV 9342.940 - Support rail 35 x 10 mm for OM adaptors/ supports

For attaching to the adaptor section or to the support frame.

#### **Features**

| Model No.             | SV 9342.940                                                                                                                                      |
|-----------------------|--------------------------------------------------------------------------------------------------------------------------------------------------|
| Design                | TS 55D-V                                                                                                                                         |
| Product description   | For attaching to the adaptor section and support frame.                                                                                          |
| Material              | Polyamide                                                                                                                                        |
| Colour                | RAL 9005                                                                                                                                         |
| Supply includes       | Assembly screws                                                                                                                                  |
| Support rail type     | TS 55D-V                                                                                                                                         |
| Note                  | UL approval in conjunction with OM adaptor/support Support rail TS xxD-V only suitable for non-pitch pattern-dependent mounting on support frame |
| Dimensions            | Width: 55 mm                                                                                                                                     |
| Packs of              | 5 pc(s).                                                                                                                                         |
| Net weight            | 0.055                                                                                                                                            |
| Gross weight          | 0.07                                                                                                                                             |
| Customs tariff number | 39269097                                                                                                                                         |
| EAN                   | 4028177503984                                                                                                                                    |
| ETIM 9                | EC001285                                                                                                                                         |
|                       |                                                                                                                                                  |