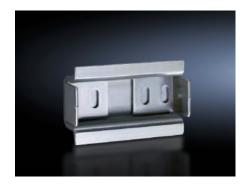

## SV 9342.950 - Support rail 35 x 15 mm for OM adaptors/ supports

For attaching to the adaptor section.

## **Features**

| Model No.                     | SV 9342.950                                                                                                    |
|-------------------------------|----------------------------------------------------------------------------------------------------------------|
| Product description           | For attaching to the adaptor section.                                                                          |
| Material                      | Sheet steel                                                                                                    |
| Surface finish                | Zinc-plated                                                                                                    |
| Supply includes               | Assembly screws and side anti-slip guard                                                                       |
| Dimensions                    | Width: 55 mm                                                                                                   |
| Packs of                      | 5 pc(s).                                                                                                       |
| Net weight                    | 0.3                                                                                                            |
| Gross weight                  | 0.306                                                                                                          |
| PCF per pack (cradle-to-gate) | 1.2 kg CO2 eq (Cat B)                                                                                          |
| Note on PCF category          | Category B: PCF value (cradle-to-gate) based on the product weight, approximately calculated and self-declared |
| Customs tariff number         | 73269098                                                                                                       |
| EAN                           | 4028177503991                                                                                                  |
| ETIM 9                        | EC001285                                                                                                       |
| ECLASS 8.0                    | 27141143                                                                                                       |
|                               |                                                                                                                |