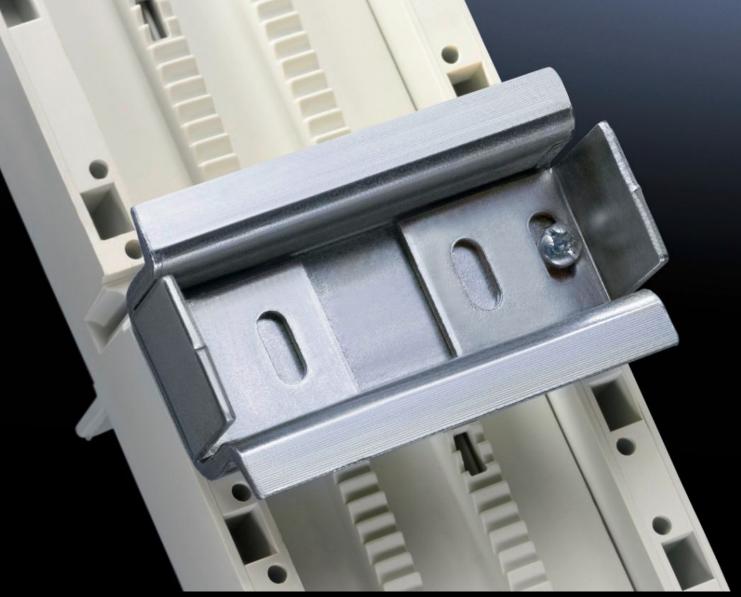

## SV 9342.950 - Support rail 35 x 15 mm for OM adaptors/ supports

For attaching to the adaptor section.

## **Features**

| Model No.                     | SV 9342.950                                                                                                    |
|-------------------------------|----------------------------------------------------------------------------------------------------------------|
| Product description           | For attaching to the adaptor section.                                                                          |
| Material                      | Sheet steel                                                                                                    |
| Surface finish                | Zinc-plated                                                                                                    |
| Supply includes               | Assembly screws and side anti-slip guard                                                                       |
| Dimensions                    | Width: 55 mm                                                                                                   |
| Packs of                      | 5 pc(s).                                                                                                       |
| Net weight                    | 0.3                                                                                                            |
| Gross weight                  | 0.306                                                                                                          |
| PCF per pack (cradle-to-gate) | 1.2 kg CO2 eq (Cat B)                                                                                          |
| Note on PCF category          | Category B: PCF value (cradle-to-gate) based on the product weight, approximately calculated and self-declared |
| Customs tariff number         | 73269098                                                                                                       |
| EAN                           | 4028177503991                                                                                                  |
| ETIM 9                        | EC001285                                                                                                       |
| ECLASS 8.0                    | 27141143                                                                                                       |
|                               |                                                                                                                |