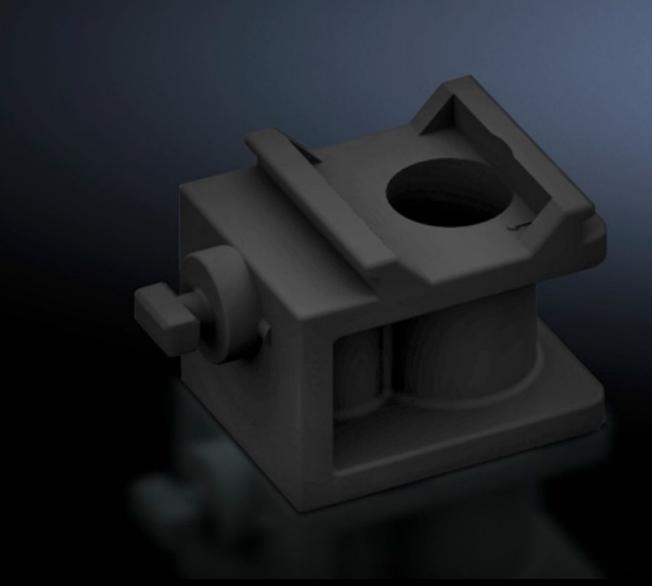

## SV 9346.430 Support bracket

State: 29.6.2025 (Source: rittal.com/si-sl)

## SV 9346.430 - Support bracket for NH slimline fuse-switch disconnectors

For NH slimline fuse-switch disconnectors size 00 to 3. For attaching a customised conctact hazard protection cover. May be attached to the left and right of the disconnector.