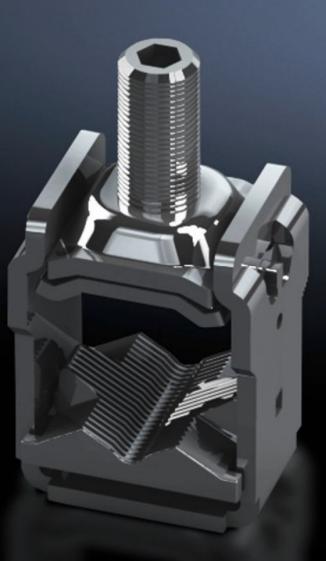

## SV 9346.450 - Box terminal for NH slimline fuse-switch disconnectors

For slimline fuse-switch disconnectors size 1 to 3. For converting NH slimline disconnectors to box terminal connection.

## Features

| Model No.                      | SV 9346.450                                                                               |
|--------------------------------|-------------------------------------------------------------------------------------------|
| Applications                   | For converting NH slimline disconnectors to box terminal connection for round conductors. |
| Material                       | Cast brass                                                                                |
| Surface finish                 | Nickel-plated                                                                             |
| Connection of round conductors | 300 mm²                                                                                   |
| Packs of                       | 3 pc(s).                                                                                  |
| Net weight                     | 0.42                                                                                      |
| Gross weight                   | 0.447                                                                                     |
| Customs tariff number          | 85389099                                                                                  |
| EAN                            | 4028177631809                                                                             |
| ETIM 9                         | EC000001                                                                                  |
| ECLASS 8.0                     | 27141146                                                                                  |
|                                |                                                                                           |