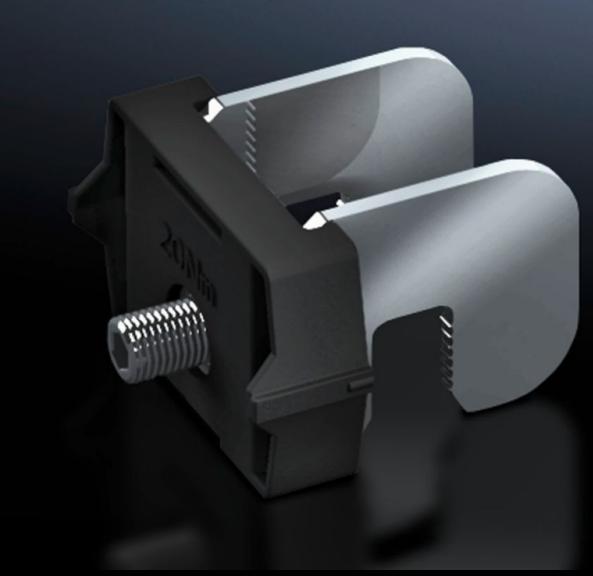

## SV 9346.470 - Busbar terminal for NH slimline fuse-switch disconnectors

For NH slimline fuse-switch disconnectors size 00 to 3. For mounting NH slimline fuse-switch disconnectors on bar systems with a 185 mm centre-to-centre spacing, no drilling required.

## **Features**

| Model No.             | SV 9346.470                                                                                                                   |
|-----------------------|-------------------------------------------------------------------------------------------------------------------------------|
| Applications          | For mounting NH slimline fuse-switch disconnectors on bar systems with 185 mm centre-to-centre spacing, no drilling required. |
| To fit Model No.      | 9346040<br>9346050                                                                                                            |
| Packs of              | 3 pc(s).                                                                                                                      |
| Net weight            | 0.114                                                                                                                         |
| Gross weight          | 0.117                                                                                                                         |
| Customs tariff number | 85369095                                                                                                                      |
| EAN                   | 4028177665439                                                                                                                 |
| ETIM 9                | EC000001                                                                                                                      |
| ECLASS 8.0            | 27141146                                                                                                                      |