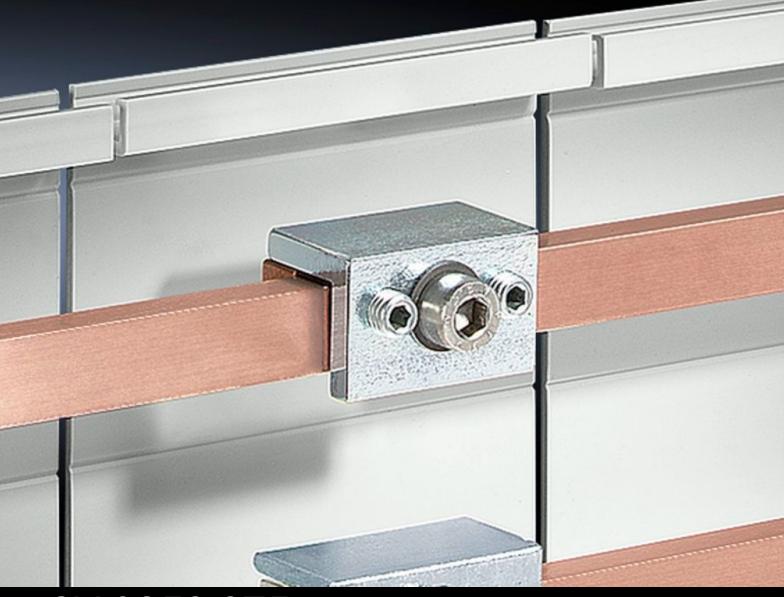

## SV 9350.075 - Busbar connector

For connecting busbars, no drilling required.

#### **Features**

| Model No.                     | SV 9350.075                                                                                                    |
|-------------------------------|----------------------------------------------------------------------------------------------------------------|
| Product description           | For connecting rectangular busbars, no drilling required.                                                      |
| Material                      | Console: St 37, nickel-plated<br>Contact plate: E-Cu, nickel-plated                                            |
| Connection type               | Single connection                                                                                              |
| To fit busbars                | 12 x 5 - 15 x 10                                                                                               |
| Packs of                      | 3 pc(s).                                                                                                       |
| Net weight                    | 0.39                                                                                                           |
| Gross weight                  | 0.411                                                                                                          |
| Copper weight (kg per piece)  | 0.05                                                                                                           |
| PCF per pack (cradle-to-gate) | 1.6 kg CO2 eq (Cat B)                                                                                          |
| Note on PCF category          | Category B: PCF value (cradle-to-gate) based on the product weight, approximately calculated and self-declared |
| Customs tariff number         | 85369010                                                                                                       |
| EAN                           | 4028177504844                                                                                                  |
| ETIM 9                        | EC000713                                                                                                       |
| ECLASS 8.0                    | 27400606                                                                                                       |
|                               |                                                                                                                |

#### Tender text

**Busbar connectors** 

Busbar connectors for connecting square busbars,

no drilling required.

Design

Single connection for busbars 12 x 5 - 15 x 10

System:

Rittal RiLine60