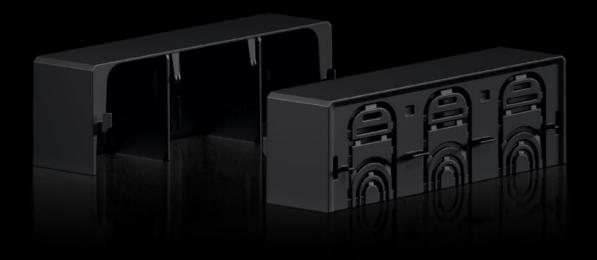

## RX 9365.531 - RiLineX Connection space cover for NH fuse-switch disconnectors

RiLineX connection space cover for RX NH1 fuse-switch disconnector, for use when assembling mounting plates and busbars.

#### **Features**

| Model No.             | RX 9365.531                            |  |
|-----------------------|----------------------------------------|--|
| Material              | Polyamide (PA 6)                       |  |
|                       | Fire protection corresponding to UL 94 |  |
| Colour                | RAL 9005                               |  |
| To fit Model No.      | 9362.110                               |  |
|                       | 9362.115                               |  |
|                       | 9362.140                               |  |
|                       | 9363.110                               |  |
|                       | 9363.115                               |  |
| Packs of              | 2 pc(s).                               |  |
| Net weight            | 0.3                                    |  |
| Gross weight          | 0.334                                  |  |
| Customs tariff number | 85472000                               |  |
| ETIM 9                | EC000775                               |  |
|                       |                                        |  |