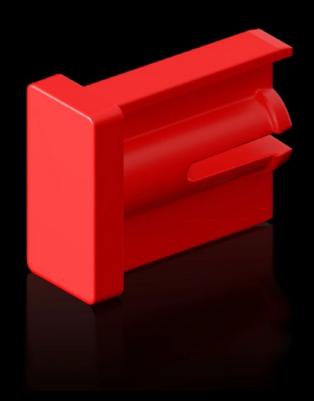

## RX 9365.700 - for component adaptors and component supports

Connection pin for connecting CB component adaptors (160 A variants) for 60 mm busbar platforms.

## Features

| 365.700<br>amide (PA 6)<br>protection corresponding to UL 94 |
|--------------------------------------------------------------|
|                                                              |
|                                                              |
| 35745                                                        |
| ).705<br>).707<br>).710 - 9360.798                           |
| c(s).                                                        |
| 9                                                            |
| 59097                                                        |
| 01121                                                        |
|                                                              |