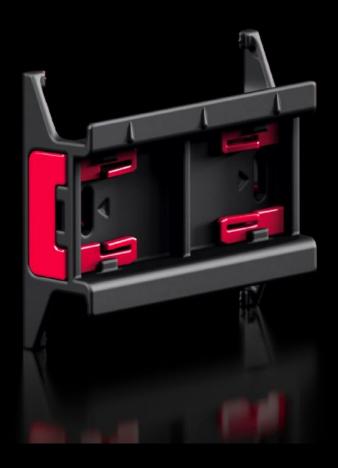

### RX 9365.725 - RiLineX support rail for component adaptor

RiLineX support rails for component adaptors in width 54 mm for 60 mm busbar systems. For mounting top-mounted equipment with snap fastening on component adaptors and component supports.

#### **Features**

| Model No.             | RX 9365.725                                             |
|-----------------------|---------------------------------------------------------|
| Design                | with locking clip                                       |
| Material              | Polyamide (PA 6) Fire protection corresponding to UL 94 |
| Colour                | RAL 9005<br>RAL 35745                                   |
| To fit Model No.      | 9360740<br>9360760<br>9360780                           |
| Dimensions            | Width: 54 mm<br>Height: 10 mm                           |
| Packs of              | 8 pc(s).                                                |
| Net weight            | 0.08                                                    |
| Gross weight          | 0.107                                                   |
| Customs tariff number | 39269097                                                |
| ETIM 9                | EC001285                                                |
|                       |                                                         |