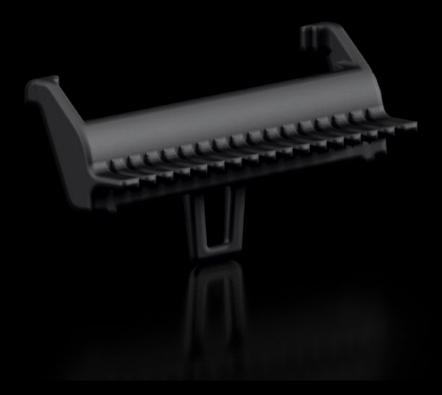

## RX 9365.734 RiLineX Anti-slip guard

CLIMATE CONTROL

IT INFRASTRUCTURE

SOFTWARE & SERVICES

State: 21.7.2025 (Source: rittal.com/si-sl)

POWER DISTRIBUTION

FRIEDHELM LOH GROUP

ENCLOSURES

## RX 9365.734 - RiLineX Anti-slip guard for component adaptors

Anti-slip guard, width 45 mm for component adaptor support rails with 60 mm busbar platforms. Recommended with a vertically assembled basic system or complete board.