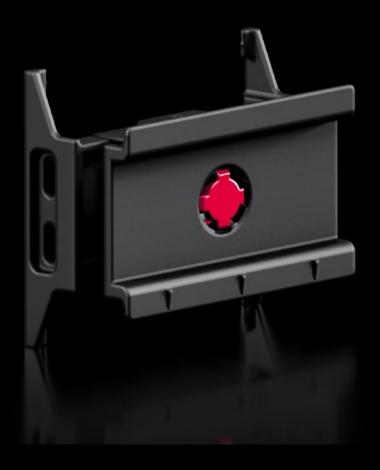

#### RX 9365.744 - RiLineX support rail for component adaptor

RiLineX support rails for component adaptors in width 54 mm for 60 mm busbar systems. Height-adjustable, ideal for securing motor-starter combinations with different mounting levels. For mounting top-mounted equipment with snap fastening on component adaptors and component supports.