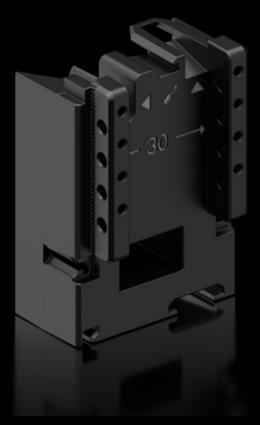

## RX 9365.750 - RiLineX expansion block for component adaptors and component supports

RiLineX extension block, width 45 mm, to extend the component adaptor by 60 mm for busbar systems.

## Features

| Model No.             | RX 9365.750                            |  |
|-----------------------|----------------------------------------|--|
| Material              | Polyamide (PA 6)                       |  |
|                       | Fire protection corresponding to UL 94 |  |
| Colour                | RAL 9005                               |  |
| To fit Model No.      | 9360.710                               |  |
|                       | 9360.720                               |  |
|                       | 9360.730                               |  |
|                       | 9360.705                               |  |
| Dimensions            | Width: 45 mm                           |  |
|                       | Height: 60 mm                          |  |
| Packs of              | 8 pc(s).                               |  |
| Net weight            | 0.232                                  |  |
| Gross weight          | 0.247                                  |  |
| Customs tariff number | 39269097                               |  |
| ETIM 9                | EC002270                               |  |
|                       |                                        |  |