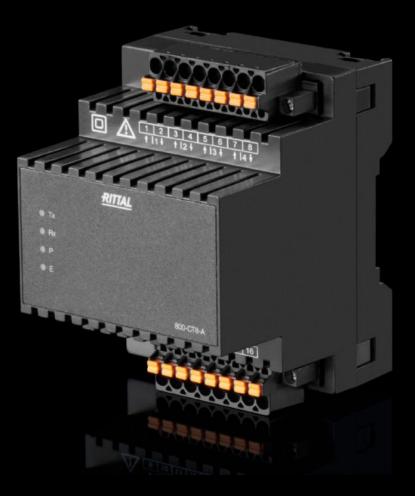

## SV 9393.231 - Current measurement module

To extend the modular network analyser REM 801 with 8 additional current measurement channels.

#### Features

| Model No.                                                             | SV 9393.231                                                                                                                                                                                                                                                                                                                  |
|-----------------------------------------------------------------------|------------------------------------------------------------------------------------------------------------------------------------------------------------------------------------------------------------------------------------------------------------------------------------------------------------------------------|
| Design                                                                | REM 800-CT-8-A                                                                                                                                                                                                                                                                                                               |
|                                                                       | For secondary current transformers (1 A/5 A)                                                                                                                                                                                                                                                                                 |
| Product description                                                   | To extend the modular network analyser REM 801 to a maximum of<br>92 current measuring channels or for connecting remote system<br>parts etc. Up to 10 extension modules, such as current<br>measurement modules with a maximum bus length of 100 m, may<br>be connected via the internal bus or the bus connection modules. |
| Note on Model No.                                                     | Measurement category CAT II                                                                                                                                                                                                                                                                                                  |
| Operating temperature range                                           | -10 °C55 °C                                                                                                                                                                                                                                                                                                                  |
| Storage temperature range                                             | -25 °C70 °C                                                                                                                                                                                                                                                                                                                  |
| Ambient humidity (non-<br>condensing)                                 | 595 %                                                                                                                                                                                                                                                                                                                        |
| Contamination level                                                   | 2                                                                                                                                                                                                                                                                                                                            |
| IP protection category to IEC 60<br>529                               | IP 20                                                                                                                                                                                                                                                                                                                        |
| For mounting on support rails                                         | Yes                                                                                                                                                                                                                                                                                                                          |
| Connection of round conductors,<br>fine wire with wire end ferrule    | 0.2 - 2.5 mm²                                                                                                                                                                                                                                                                                                                |
| Connection of round conductors,<br>fine wire without wire end ferrule | 0.2 mm²                                                                                                                                                                                                                                                                                                                      |
| Connection of round conductors, single-wire                           | 0.2 - 2.5 mm²                                                                                                                                                                                                                                                                                                                |
| Connection of round conductors,<br>multi-wire                         | 0.2 - 2.5 mm²                                                                                                                                                                                                                                                                                                                |
|                                                                       |                                                                                                                                                                                                                                                                                                                              |