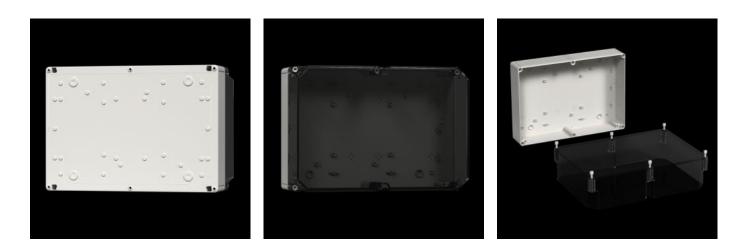

# PK 9516.000 - Polycarbonate enclosures PK without knockouts

Wall-mounted enclosure of fibreglass-reinforced polycarbonate. Protection category IP 66. Covers feature quick-release fasteners for speedy maintenance. Self-extinguishing material for safety.

#### Features

| Model No.                         | PK 9516.000                                                                                                                   |
|-----------------------------------|-------------------------------------------------------------------------------------------------------------------------------|
| Design                            | PK enclosure with solid cover                                                                                                 |
| Product description               | Use within the ambient temperature range: -35 °C+80 °C. The specified temperatures may be limited by the installed equipment. |
| Material                          | Enclosure: Fibreglass-reinforced polycarbonate                                                                                |
|                                   | Cover grey: Fibreglass-reinforced polycarbonate, all-round foamed                                                             |
|                                   | in PU seal                                                                                                                    |
|                                   | Cover screws: Polyamide                                                                                                       |
|                                   | Insulating bungs: Polyethylene                                                                                                |
| Colour                            | RAL 7035                                                                                                                      |
| Supply includes                   | Enclosure with cover                                                                                                          |
|                                   | Cover screws                                                                                                                  |
|                                   | Insulating bungs for wall mounting screws                                                                                     |
| Protection category NEMA          | NEMA 4X                                                                                                                       |
| Protection category to IEC 60 529 | IP 66                                                                                                                         |
| IK Code                           | IK08                                                                                                                          |
|                                   |                                                                                                                               |

### Tender text

Polycarbonate Housings without knockouts

Polycarbonate enclosure with solid cover without knockouts Enclosure: Fibreglass-reinforced polycarbonate without knockouts for cable entry Cover: Fibreglass-reinforced polycarbonate all-round foamed-in PU seal Cover screws: Polyamide Insulating bungs: Polyethylene Supply includes: Cover screws Insulating bungs for wall mounting screws Accessories: Wall mounting bracket Protection category to IEC 60 529: IP 66 Protection category NEMA: NEMA 4X Colour: similar to RAL 7035 Dimensions (W x H x T): 180 x 110 x 165 mm