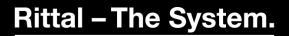

# PK 9516.000 - Polycarbonate enclosures PK without knockouts

Wall-mounted enclosure of fibreglass-reinforced polycarbonate. Protection category IP 66. Covers feature quick-release fasteners for speedy maintenance. Self-extinguishing material for safety.

#### Features

| Model No.                         | PK 9516.000                                                                                                                   |
|-----------------------------------|-------------------------------------------------------------------------------------------------------------------------------|
| Design                            | PK enclosure with solid cover                                                                                                 |
| Product description               | Use within the ambient temperature range: -35 °C+80 °C. The specified temperatures may be limited by the installed equipment. |
| Material                          | Enclosure: Fibreglass-reinforced polycarbonate                                                                                |
|                                   | Cover grey: Fibreglass-reinforced polycarbonate, all-round foamed                                                             |
|                                   | in PU seal                                                                                                                    |
|                                   | Cover screws: Polyamide                                                                                                       |
|                                   | Insulating bungs: Polyethylene                                                                                                |
| Colour                            | RAL 7035                                                                                                                      |
| Supply includes                   | Enclosure with cover                                                                                                          |
|                                   | Cover screws                                                                                                                  |
|                                   | Insulating bungs for wall mounting screws                                                                                     |
| Protection category NEMA          | NEMA 4X                                                                                                                       |
| Protection category to IEC 60 529 | IP 66                                                                                                                         |
| IK Code                           | IK08                                                                                                                          |
|                                   |                                                                                                                               |

#### Features

| Dimensions                  | Width: 180 mm  |
|-----------------------------|----------------|
|                             | Height: 110 mm |
|                             | Depth: 165 mm  |
| Operating temperature range | -35 °C80 °C    |
| Basic material              | Polycarbonate  |
| Packs of                    | 2 pc(s).       |
| Net weight                  | 1.174          |
| Gross weight                | 1.373          |
| Customs tariff number       | 94037000       |
| EAN                         | 4028177139572  |
| ETIM 9                      | EC000261       |
| ECLASS 8.0                  | 27180101       |
|                             |                |