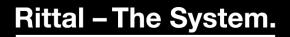

# PK 9521.000 - Polycarbonate enclosures PK without knockouts

Wall-mounted enclosure of fibreglass-reinforced polycarbonate. Protection category IP 66. Covers feature quick-release fasteners for speedy maintenance. Self-extinguishing material for safety.

#### Features

| Model No.                         | PK 9521.000                                                                                                                   |
|-----------------------------------|-------------------------------------------------------------------------------------------------------------------------------|
| Design                            | PK enclosure with solid cover                                                                                                 |
| Product description               | Use within the ambient temperature range: -35 °C+80 °C. The specified temperatures may be limited by the installed equipment. |
| Material                          | Enclosure: Fibreglass-reinforced polycarbonate                                                                                |
|                                   | Cover grey: Fibreglass-reinforced polycarbonate, all-round foamed                                                             |
|                                   | in PU seal                                                                                                                    |
|                                   | Cover screws: Polyamide                                                                                                       |
|                                   | Insulating bungs: Polyethylene                                                                                                |
| Colour                            | RAL 7035                                                                                                                      |
| Supply includes                   | Enclosure with cover                                                                                                          |
|                                   | Cover screws                                                                                                                  |
|                                   | Insulating bungs for wall mounting screws                                                                                     |
| Protection category NEMA          | NEMA 4X                                                                                                                       |
| Protection category to IEC 60 529 | IP 66                                                                                                                         |
| IK Code                           | IK08                                                                                                                          |
|                                   |                                                                                                                               |

#### Features

| Width: 254 mm  |
|----------------|
| Height: 180 mm |
| Depth: 111 mm  |
| -35 °C80 °C    |
| Polycarbonate  |
| 1 pc(s).       |
| 0.824          |
| 0.94           |
| 94037000       |
| 4028177139770  |
| E3404595       |
| EC000261       |
| 27180101       |
| -              |

#### Tender text

Polycarbonate Housings without knockouts

Polycarbonate enclosure with solid cover without knockouts Enclosure: Fibreglass-reinforced polycarbonate without knockouts for cable entry Cover: Fibreglass-reinforced polycarbonate all-round foamed-in PU seal Cover screws: Polyamide Insulating bungs: Polyethylene Supply includes: Cover screws Insulating bungs for wall mounting screws Accessories: Wall mounting bracket Protection category to IEC 60 529: IP 66 Protection category NEMA: NEMA 4X Colour: similar to RAL 7035 Dimensions (W x H x T): 254 x 180 x 111 mm