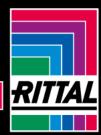

# PK 9521.000 - Polycarbonate enclosures PK without knockouts

Wall-mounted enclosure of fibreglass-reinforced polycarbonate. Protection category IP 66. Covers feature quick-release fasteners for speedy maintenance. Self-extinguishing material for safety.

#### Features

| Model No.                         | PK 9521.000                                                                                                                   |
|-----------------------------------|-------------------------------------------------------------------------------------------------------------------------------|
| Design                            | PK enclosure with solid cover                                                                                                 |
| Product description               | Use within the ambient temperature range: -35 °C+80 °C. The specified temperatures may be limited by the installed equipment. |
| Material                          | Enclosure: Fibreglass-reinforced polycarbonate                                                                                |
|                                   | Cover grey: Fibreglass-reinforced polycarbonate, all-round foamed                                                             |
|                                   | in PU seal                                                                                                                    |
|                                   | Cover screws: Polyamide                                                                                                       |
|                                   | Insulating bungs: Polyethylene                                                                                                |
| Colour                            | RAL 7035                                                                                                                      |
| Supply includes                   | Enclosure with cover                                                                                                          |
|                                   | Cover screws                                                                                                                  |
|                                   | Insulating bungs for wall mounting screws                                                                                     |
| Protection category NEMA          | NEMA 4X                                                                                                                       |
| Protection category to IEC 60 529 | IP 66                                                                                                                         |
| IK Code                           | IK08                                                                                                                          |
|                                   |                                                                                                                               |

#### Features

| Width: 254 mm  |
|----------------|
| Height: 180 mm |
| Depth: 111 mm  |
| -35 °C80 °C    |
| Polycarbonate  |
| 1 pc(s).       |
| 0.824          |
| 0.94           |
| 94037000       |
| 4028177139770  |
| E3404595       |
| EC000261       |
| 27180101       |
| -              |