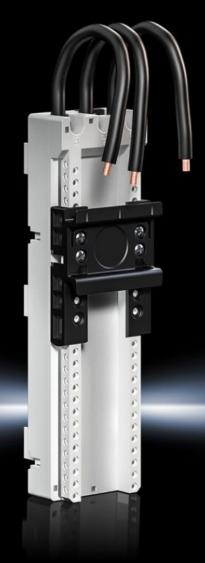

## SV 9635.350 - Component adaptor 3-pole

For assembly of switchgear and protective gear.

#### **Features**

| SV 9635.350                                                                          |
|--------------------------------------------------------------------------------------|
|                                                                                      |
| Comfort                                                                              |
| For mechanical attachment and direct contacting of electrical equipment on the board |
| Polyamide Fire protection corresponding to UL 94                                     |
| RAL 7035                                                                             |
| The technical data may vary for UL applications                                      |
| 32 A                                                                                 |
| 600 V (DC), 3~<br>690 V (AC), 3~                                                     |
| 3-pole                                                                               |
| Rated operating voltage (max.) UL: 600 V AC                                          |
| AWG 10                                                                               |
| 160 mm                                                                               |
| 1 / 10 mm                                                                            |
| adjustable                                                                           |
| Width: 45 mm<br>Height: 160 mm<br>Depth: 34.5 mm                                     |
| 4 pc(s).                                                                             |
| 0.56                                                                                 |
| 0.582                                                                                |
| 0.055                                                                                |
|                                                                                      |