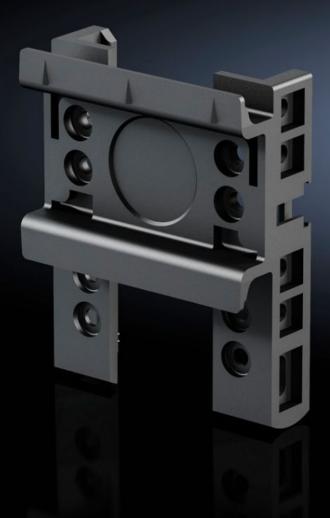

## SV 9635.600 - Support rail for Comfort component adaptors

For attaching starter and reverser combinations on Comfort component adaptors with adjustable support rail.

## Features

| Model No.             | SV 9635.600                                            |
|-----------------------|--------------------------------------------------------|
| Product description   | For attaching equipment and reverser combinations.     |
| Material              | Polyamide<br>Fire protection corresponding to UL 94-V0 |
| Colour                | RAL 9005                                               |
| Supply includes       | Assembly parts                                         |
| Dimensions            | Width: 45 mm<br>Height: 56 mm                          |
| Packs of              | 10 pc(s).                                              |
| Net weight            | 0.1                                                    |
| Gross weight          | 0.143                                                  |
| Customs tariff number | 85469010                                               |
| EAN                   | 4028177817241                                          |
| ETIM 9                | EC001285                                               |
| ECLASS 8.0            | 27141143                                               |
|                       |                                                        |